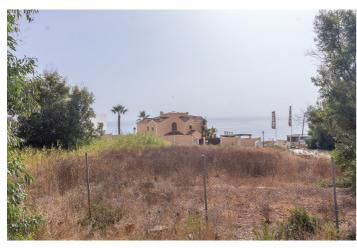

## Residential Plot for sale in Manilva, Manilva

450,000 €

Reference: R5116234 Plot Size: 950m<sup>2</sup>

## Costa del Sol, Manilva

Residential plot with sea views! This fantastic plot offers 950 m² and is ideal for building a large villa of approximately 310 m². It is located in a lovely and quiet area in one of the best parts of Manilva, a neighborhood mainly composed of exclusive villas. Within just a short drive, you reach Sotogrande, and La Duquesa, where you'll find a wide range of amenities, restaurants, beautiful beaches, and more. The nearest beaches are within walking distance. Upon request, a fully finished turnkey villa can be delivered for €1,650,000.