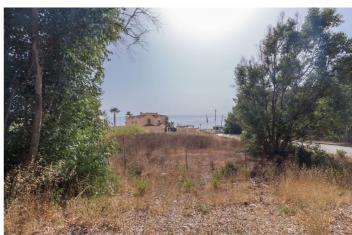

## Residential Plot for sale in Manilva, Manilva

450,000 €

Reference: R5116234 Plot Size: 950m<sup>2</sup>

## Costa del Sol, Manilva

Residential plot with sea views! This fantastic plot offers 950 m² and is ideal for building a large villa of approximately 310 m². It is located in a lovely and quiet area in one of the best parts of Manilva, a neighborhood mainly composed of exclusive villas. Within just a short drive, you reach Sotogrande, and La Duquesa, where you'll find a wide range of amenities, restaurants, beautiful beaches, and more. The nearest beaches are within walking distance. Upon request, a fully finished turnkey villa can be delivered for €1,650,000.