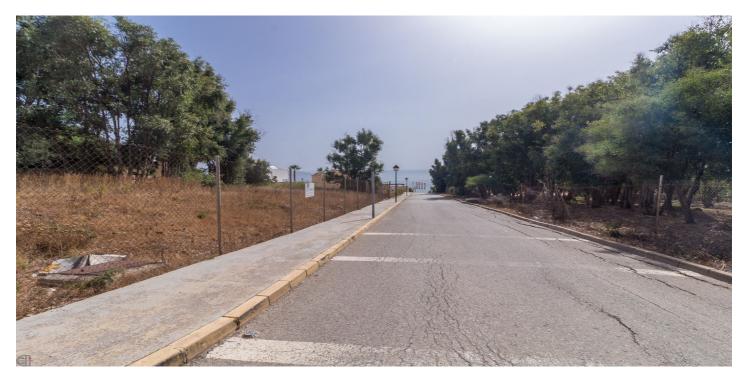

## Residential Plot for sale in Manilva, Manilva

450,000 €

Reference: R5116234 Plot Size: 950m<sup>2</sup>

## Costa del Sol, Manilva

Residential plot with sea views! This fantastic plot offers 950 m² and is ideal for building a large villa of approximately 310 m². It is located in a lovely and quiet area in one of the best parts of Manilva, a neighborhood mainly composed of exclusive villas. Within just a short drive, you reach Sotogrande, and La Duquesa, where you'll find a wide range of amenities, restaurants, beautiful beaches, and more. The nearest beaches are within walking distance. Upon request, a fully finished turnkey villa can be delivered for €1,650,000.