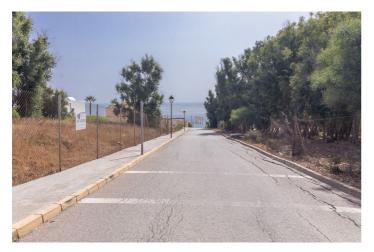

## Residential Plot for sale in Manilva, Manilva

450,000 €

Reference: R5116234 Plot Size: 950m<sup>2</sup>

## Costa del Sol, Manilva

Residential plot with sea views! This fantastic plot offers 950 m² and is ideal for building a large villa of approximately 310 m². It is located in a lovely and quiet area in one of the best parts of Manilva, a neighborhood mainly composed of exclusive villas. Within just a short drive, you reach Sotogrande, and La Duquesa, where you'll find a wide range of amenities, restaurants, beautiful beaches, and more. The nearest beaches are within walking distance. Upon request, a fully finished turnkey villa can be delivered for €1,650,000.