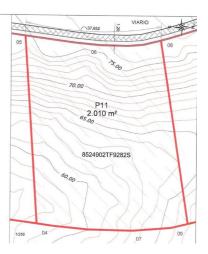

## Residential Plot for sale in La Duquesa, Manilva

500,000€

Reference: R5119717 Plot Size: 1,827m<sup>2</sup> Build Size: 603m<sup>2</sup>

## Costa del Sol, La Duquesa

PLOT OF LAND for DETACHED VILLA, with a surface of 1.827m2, and a building volume of 33% (603m2), and even more thanks to the slope of the land. Located in the beautiful Urbanization of La Paloma de Manilva, between the attractive Puerto de La Duquesa and the prestigious Urbanizacion Sotogrande, both places just in a few minutes drive. Southeast facing, very quiet area with excellent panoramic views to the sea, mountains, beach and the Africa coast. Only 500 meters from magnificent beaches and 5 minutes drive from the old fishing village of Sabinillas, where you will find all kinds of services, shops and leisure areas. The urbanization has security guard and excellent infraestructure, with lights, good reads, and all the supplies, water, electricity, dranage, fiber optic, etc, and the necessarty documents to get the builiding license. Good opportunity that most be seen!!.