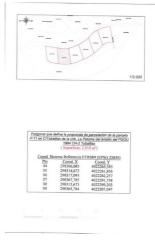

## Residential Plot for sale in La Duquesa, Manilva

500,000€

Reference: R5119717 Plot Size: 1,827m<sup>2</sup> Build Size: 603m<sup>2</sup>

## Costa del Sol, La Duquesa

PLOT OF LAND for DETACHED VILLA, with a surface of 1.827m2, and a building volume of 33% (603m2), and even more thanks to the slope of the land. Located in the beautiful Urbanization of La Paloma de Manilva, between the attractive Puerto de La Duquesa and the prestigious Urbanizacion Sotogrande, both places just in a few minutes drive. Southeast facing, very quiet area with excellent panoramic views to the sea, mountains, beach and the Africa coast. Only 500 meters from magnificent beaches and 5 minutes drive from the old fishing village of Sabinillas, where you will find all kinds of services, shops and leisure areas. The urbanization has security guard and excellent infraestructure, with lights, good reads, and all the supplies, water, electricity, dranage, fiber optic, etc, and the necessarty documents to get the builiding license. Good opportunity that most be seen!!.