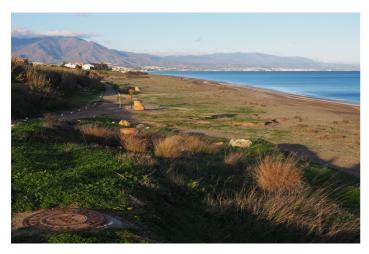

## Costa del Sol, La Duquesa

PLOT OF LAND for DETACHED VILLA, with a surface of 1.827m2, and a building volume of 33% (603m2), and even more thanks to the slope of the land. Located in the beautiful Urbanization of La Paloma de Manilva, between the attractive Puerto de La Duquesa and the prestigious Urbanizacion Sotogrande, both places just in a few minutes drive. Southeast facing, very quiet area with excellent panoramic views to the sea, mountains, beach and the Africa coast. Only 500 meters from magnificent beaches and 5 minutes drive from the old fishing village of Sabinillas, where you will find all kinds of services, shops and leisure areas. The urbanization has security guard and excellent infraestructure, with lights, good reads, and all the supplies, water, electricity, dranage, fiber optic, etc, and the necessarty documents to get the builiding license. Good opportunity that most be seen!!.