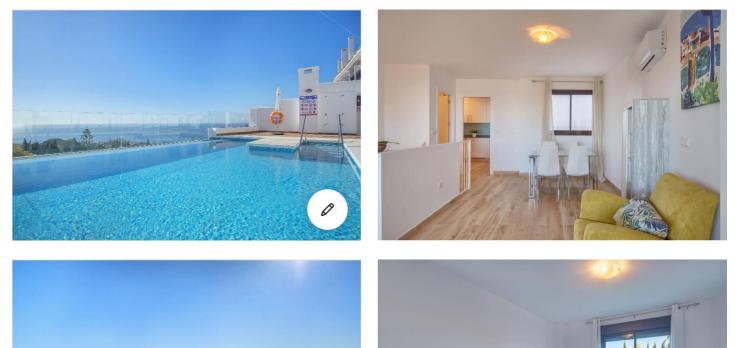

## Costa del Sol, Benalmadena Pueblo

Discover this stylish and well-maintained 2-bedroom duplex located in the prestigious Edificio Iberliving, just moments from the picturesque centre of Benalmádena Pueblo. Built only 7 years ago, this spacious 130m<sup>2</sup> property offers modern living in a serene and sought-after setting on the Costa del Sol. Key Features: 2 Spacious Double Bedrooms 2 Full Bathrooms + Guest WC Bright and Airy Living-Dining Area Independent Fully Fitted Kitchen Private Terrace – ideal for relaxing or entertaining Underground Parking + Private Storage Room (direct access) Communal Pool – tranquil and well-kept Layout Highlights: Main Floor: Light-filled lounge-dining area, independent kitchen, guest WC, and access to a private terrace for year-round enjoyment. Lower Floor: Master bedroom with en-suite bathroom, a spacious second bedroom, an additional full bathroom, and internal access to the storage room and secure underground parking. Set within a peaceful community with lush surroundings and a communal pool, this duplex is perfectly located near local amenities, charming restaurants, and excellent transport links. The beach and Málaga Airport are just a short drive away.

## **Features:**

Features Covered Terrace Near Transport Private Terrace Satellite TV Storage Room Ensuite Bathroom Double Glazing WiFi Views Sea Panoramic Street Pool Communal **Orientation** South Climate Control Air Conditioning