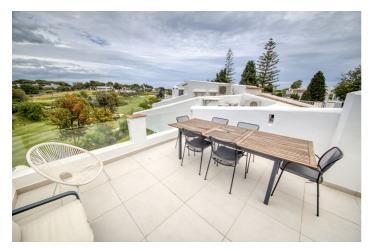

## Costa del Sol, Nueva Andalucía

Available for long term rent from September 1st 2025! Superb front line two bed apartment with amazing golf and mountain views. Walking in to the property you have a large open plan lounge with raised kitchen dining area with superb views, the property is modern and is fitted with air conditioning and a log burner, off this area you have two bedrooms with fitted wardrobes and one bathroom with a large walk in shower. Upstairs from the lounge area you have an amazing roof terrace with 360 degree views of Aloha Golf and La Concha. The property comes with private parking inside the complex. Located close to Aloha golf and walking distance to shops and Aloha Garden restaurants, also a few minutes away is a tennis and padel club. The property can be viewed before with prior notice.