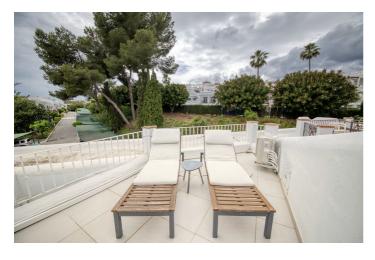

## Costa del Sol, Nueva Andalucía

Available for long term rent from September 1st 2025! Superb front line two bed apartment with amazing golf and mountain views. Walking in to the property you have a large open plan lounge with raised kitchen dining area with superb views, the property is modern and is fitted with air conditioning and a log burner, off this area you have two bedrooms with fitted wardrobes and one bathroom with a large walk in shower. Upstairs from the lounge area you have an amazing roof terrace with 360 degree views of Aloha Golf and La Concha. The property comes with private parking inside the complex. Located close to Aloha golf and walking distance to shops and Aloha Garden restaurants, also a few minutes away is a tennis and padel club. The property can be viewed before with prior notice.