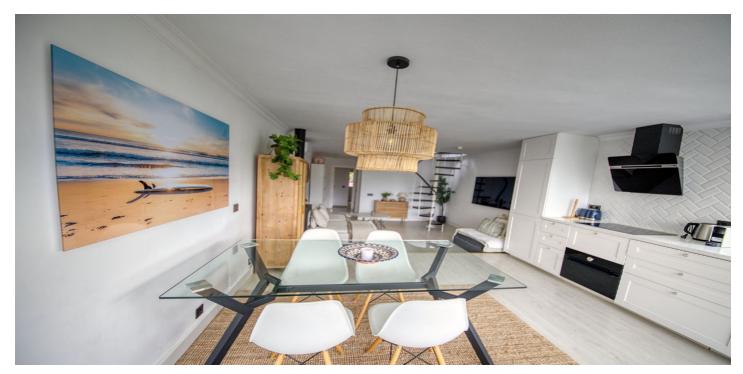

## Costa del Sol, Nueva Andalucía

Available for long term rent from September 1st 2025! Superb front line two bed apartment with amazing golf and mountain views. Walking in to the property you have a large open plan lounge with raised kitchen dining area with superb views, the property is modern and is fitted with air conditioning and a log burner, off this area you have two bedrooms with fitted wardrobes and one bathroom with a large walk in shower. Upstairs from the lounge area you have an amazing roof terrace with 360 degree views of Aloha Golf and La Concha. The property comes with private parking inside the complex. Located close to Aloha golf and walking distance to shops and Aloha Garden restaurants, also a few minutes away is a tennis and padel club. The property can be viewed before with prior notice.