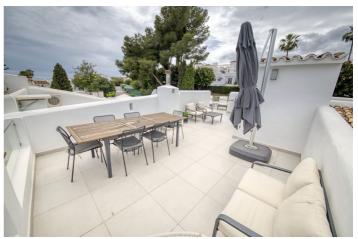

## Costa del Sol, Nueva Andalucía

Available for long term rent from September 1st 2025! Superb front line two bed apartment with amazing golf and mountain views. Walking in to the property you have a large open plan lounge with raised kitchen dining area with superb views, the property is modern and is fitted with air conditioning and a log burner, off this area you have two bedrooms with fitted wardrobes and one bathroom with a large walk in shower. Upstairs from the lounge area you have an amazing roof terrace with 360 degree views of Aloha Golf and La Concha. The property comes with private parking inside the complex. Located close to Aloha golf and walking distance to shops and Aloha Garden restaurants, also a few minutes away is a tennis and padel club. The property can be viewed before with prior notice.