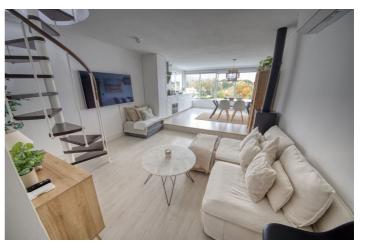

## Costa del Sol, Nueva Andalucía

Available for long term rent from September 1st 2025! Superb front line two bed apartment with amazing golf and mountain views. Walking in to the property you have a large open plan lounge with raised kitchen dining area with superb views, the property is modern and is fitted with air conditioning and a log burner, off this area you have two bedrooms with fitted wardrobes and one bathroom with a large walk in shower. Upstairs from the lounge area you have an amazing roof terrace with 360 degree views of Aloha Golf and La Concha. The property comes with private parking inside the complex. Located close to Aloha golf and walking distance to shops and Aloha Garden restaurants, also a few minutes away is a tennis and padel club. The property can be viewed before with prior notice.