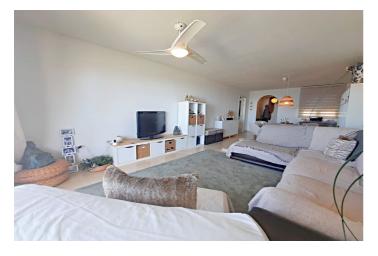

## Costa del Sol, Benalmadena Pueblo

FRONTAL SEA VIEWS FROM THE ENTIRE HOME. Exclusive penthouse with panoramic sea views. Enjoy a spectacular penthouse with frontal sea views from the entire home. A light-filled space with total privacy, located just a 5-minute walk from the town center. The home is distributed over a 136 m² main floor and an impressive 100 m² solarium, perfect for relaxing and enjoying. A spacious 30 m² living room with direct access to the terrace. A spacious kitchen with a dining area, ideal for enjoying every meal overlooking the sea. Two very spacious double bedrooms with sea views. Two full bathrooms, one en suite. A 47 m² main terrace on the upper floor, in addition to the private 100 m² solarium. The residential complex offers garden areas, a swimming pool, a paddle tennis court, and a playground, providing an unbeatable setting for the whole family. The home also includes a parking space and storage room. A unique opportunity to live by the sea with all the amenities. Penthouse, Benalmadena Pueblo, Costa del Sol. 2 Bedrooms, 2 Bathrooms, Built 152 m², Terrace 47 m². Setting: Mountain Pueblo, Urbanisation. Orientation: South. Condition: Excellent. Pool: Communal. Climate Control: Air Conditioning. Views: Sea, Panoramic. Features: Lift, Fitted Wardrobes, Near Transport, Private Terrace, Storage Room, Ensuite Bathroom, Fiber Optic. Kitchen: Fully Fitted. Garden: Communal. Security: Gated Complex. Parking: Garage, Private. Utilities: Electricity, Drinkable Water.