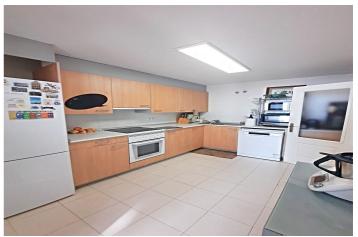

## Costa del Sol, Benalmadena Pueblo

FRONTAL SEA VIEWS FROM THE ENTIRE HOME. Exclusive penthouse with panoramic sea views. Enjoy a spectacular penthouse with frontal sea views from the entire home. A light-filled space with total privacy, located just a 5-minute walk from the town center. The home is distributed over a 136 m² main floor and an impressive 100 m² solarium, perfect for relaxing and enjoying. A spacious 30 m² living room with direct access to the terrace. A spacious kitchen with a dining area, ideal for enjoying every meal overlooking the sea. Two very spacious double bedrooms with sea views. Two full bathrooms, one en suite. A 47 m² main terrace on the upper floor, in addition to the private 100 m² solarium. The residential complex offers garden areas, a swimming pool, a paddle tennis court, and a playground, providing an unbeatable setting for the whole family. The home also includes a parking space and storage room. A unique opportunity to live by the sea with all the amenities. Penthouse, Benalmadena Pueblo, Costa del Sol. 2 Bedrooms, 2 Bathrooms, Built 152 m², Terrace 47 m². Setting: Mountain Pueblo, Urbanisation. Orientation: South. Condition: Excellent. Pool: Communal. Climate Control: Air Conditioning. Views: Sea, Panoramic. Features: Lift, Fitted Wardrobes, Near Transport, Private Terrace, Storage Room, Ensuite Bathroom, Fiber Optic. Kitchen: Fully Fitted. Garden: Communal. Security: Gated Complex. Parking: Garage, Private. Utilities: Electricity, Drinkable Water.