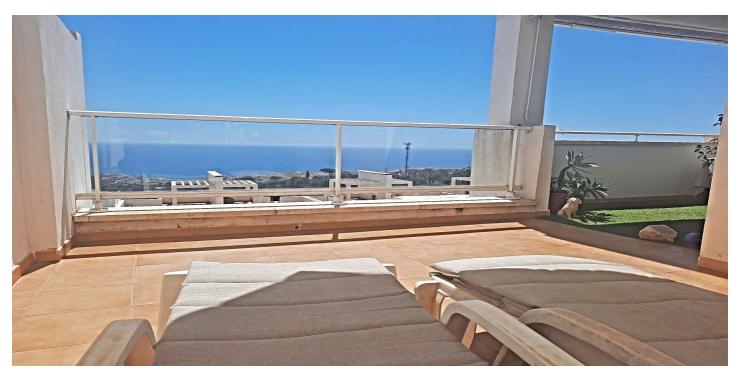

## Costa del Sol, Benalmadena Pueblo

FRONTAL SEA VIEWS FROM THE ENTIRE HOME. Exclusive penthouse with panoramic sea views. Enjoy a spectacular penthouse with frontal sea views from the entire home. A light-filled space with total privacy, located just a 5-minute walk from the town center. The home is distributed over a 136 m² main floor and an impressive 100 m² solarium, perfect for relaxing and enjoying. A spacious 30 m² living room with direct access to the terrace. A spacious kitchen with a dining area, ideal for enjoying every meal overlooking the sea. Two very spacious double bedrooms with sea views. Two full bathrooms, one en suite. A 47 m² main terrace on the upper floor, in addition to the private 100 m² solarium. The residential complex offers garden areas, a swimming pool, a paddle tennis court, and a playground, providing an unbeatable setting for the whole family. The home also includes a parking space and storage room. A unique opportunity to live by the sea with all the amenities. Penthouse, Benalmadena Pueblo, Costa del Sol. 2 Bedrooms, 2 Bathrooms, Built 152 m², Terrace 47 m². Setting: Mountain Pueblo, Urbanisation. Orientation: South. Condition: Excellent. Pool: Communal. Climate Control: Air Conditioning. Views: Sea, Panoramic. Features: Lift, Fitted Wardrobes, Near Transport, Private Terrace, Storage Room, Ensuite Bathroom, Fiber Optic. Kitchen: Fully Fitted. Garden: Communal. Security: Gated Complex. Parking: Garage, Private. Utilities: Electricity, Drinkable Water.