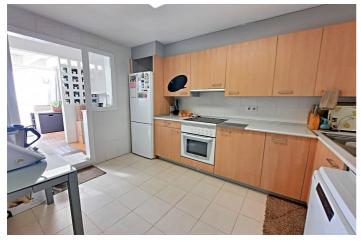

## Costa del Sol, Benalmadena Pueblo

FRONTAL SEA VIEWS FROM THE ENTIRE HOME. Exclusive penthouse with panoramic sea views. Enjoy a spectacular penthouse with frontal sea views from the entire home. A light-filled space with total privacy, located just a 5-minute walk from the town center. The home is distributed over a 136 m² main floor and an impressive 100 m² solarium, perfect for relaxing and enjoying. A spacious 30 m² living room with direct access to the terrace. A spacious kitchen with a dining area, ideal for enjoying every meal overlooking the sea. Two very spacious double bedrooms with sea views. Two full bathrooms, one en suite. A 47 m² main terrace on the upper floor, in addition to the private 100 m² solarium. The residential complex offers garden areas, a swimming pool, a paddle tennis court, and a playground, providing an unbeatable setting for the whole family. The home also includes a parking space and storage room. A unique opportunity to live by the sea with all the amenities. Penthouse, Benalmadena Pueblo, Costa del Sol. 2 Bedrooms, 2 Bathrooms, Built 152 m², Terrace 47 m². Setting: Mountain Pueblo, Urbanisation. Orientation: South. Condition: Excellent. Pool: Communal. Climate Control: Air Conditioning. Views: Sea, Panoramic. Features: Lift, Fitted Wardrobes, Near Transport, Private Terrace, Storage Room, Ensuite Bathroom, Fiber Optic. Kitchen: Fully Fitted. Garden: Communal. Security: Gated Complex. Parking: Garage, Private. Utilities: Electricity, Drinkable Water.