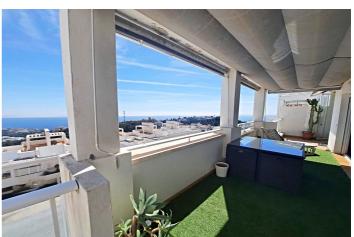

## Costa del Sol, Benalmadena Pueblo

FRONTAL SEA VIEWS FROM THE ENTIRE HOME. Exclusive penthouse with panoramic sea views. Enjoy a spectacular penthouse with frontal sea views from the entire home. A light-filled space with total privacy, located just a 5-minute walk from the town center. The home is distributed over a 136 m² main floor and an impressive 100 m² solarium, perfect for relaxing and enjoying. A spacious 30 m² living room with direct access to the terrace. A spacious kitchen with a dining area, ideal for enjoying every meal overlooking the sea. Two very spacious double bedrooms with sea views. Two full bathrooms, one en suite. A 47 m² main terrace on the upper floor, in addition to the private 100 m² solarium. The residential complex offers garden areas, a swimming pool, a paddle tennis court, and a playground, providing an unbeatable setting for the whole family. The home also includes a parking space and storage room. A unique opportunity to live by the sea with all the amenities. Penthouse, Benalmadena Pueblo, Costa del Sol. 2 Bedrooms, 2 Bathrooms, Built 152 m², Terrace 47 m². Setting: Mountain Pueblo, Urbanisation. Orientation: South. Condition: Excellent. Pool: Communal. Climate Control: Air Conditioning. Views: Sea, Panoramic. Features: Lift, Fitted Wardrobes, Near Transport, Private Terrace, Storage Room, Ensuite Bathroom, Fiber Optic. Kitchen: Fully Fitted. Garden: Communal. Security: Gated Complex. Parking: Garage, Private. Utilities: Electricity, Drinkable Water.