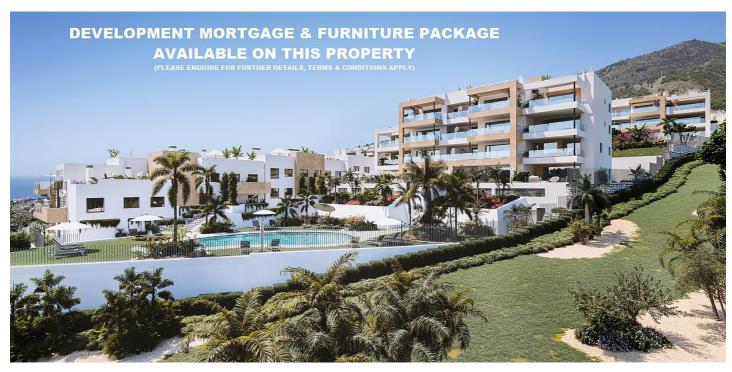

## Costa del Sol, Benalmádena

An exclusive private development located in a privileged location in Benalmádena. Thanks to its elevated location, all homes will enjoy incredible panoramic views of the sea and the coast. The terraced layout overlooking the Mediterranean Sea means that each and every one of the 49 apartments and 2 townhouses enjoys bright rooms thanks to natural light.

49 UNITS - 2 & 3 Bedrooms Apartments 2 UNITS - 3 Bedrooms Semi-detached 2 Bedrooms 325.000 € to 559.000 € 3 Bedrooms 383.000 € to 799.000 € Features Swimming Pool Close to Village **Panoramic Sea Views** Great Location Spectacular panoramic Sea Views Natural light in all units Unbeatable location at the foot of the Benalmadena golf course Close to hospital Outdoor pool Gym Penthouses with solarium Close to amenities Monarch Estates global presence for our many direct developments has allowed us to become the real estate agent of choice. Our experienced multi-lingual team will provide the necessary local expertise to guide you each step of the way in securing your perfect property.