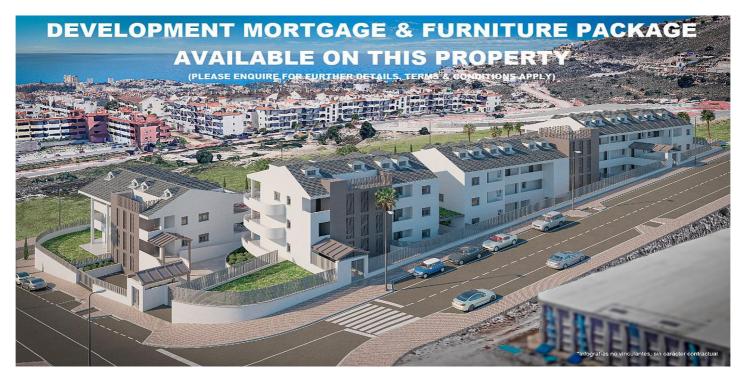

## Costa del Sol, Benalmádena

There is a place on the Costa del Sol where the sky meets the Mediterranean Sea. That place is here. 35 flats and penthouses with 2, 3 and 4 bedrooms where the concept of slow living will become the centre of your lifestyle. The common areas elevate the concept of slow living to another level, where tranquility is the protagonist. Its leisure areas for children and adults will make you want to go anywhere else. And as you know, nowhere like home. Large terraces with sea views New construction with all guarantees Excelent location ✓ 2 parking space and 1 storage included in the price. ✓ Garden Landscapes and swimming pool. ✓ Exceptional location, direct access to the road that connect with the capital and its train station, airport, and other services. CONSTRUCTION START DATE: Second Half July 2023 ESTIMATED COMPLETION DATE \*\*\*: 3° Quarter 2025 PAYMENT METHOD: 6.000€ RESERVATION 30% PPC 70% COMPLETION PURCHASE DIRECT THROUGH MONARCH ESTATES, AS DEVELOPERS MAIN AGENTS .PLEASE ENQUIRE FOR FURTHER DETAILS. (We are premier partners with most developers here on the Costa del Sol and operate the Monarch lowest price promise). Monarch Estates global presence for our many direct developments has allowed us to become the real estate agent of choice. Our experienced multi-lingual team will provide the necessary local expertise to guide you each step of the way in securing your perfect property. We can arrange mortgages, currency exchange, Lawyers, bank introduction and furniture packages.