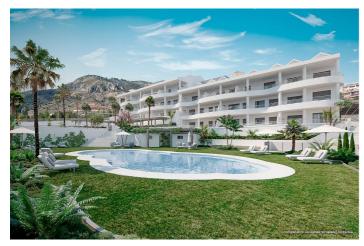

## Costa del Sol, Benalmádena

There is a place on the Costa del Sol where the sky meets the Mediterranean Sea. That place is here. 35 flats and penthouses with 2, 3 and 4 bedrooms where the concept of slow living will become the centre of your lifestyle. The common areas elevate the concept of slow living to another level, where tranquility is the protagonist. Its leisure areas for children and adults will make you want to go anywhere else. And as you know, nowhere like home. Large terraces with sea views New construction with all guarantees Excelent location ✓ 2 parking space and 1 storage included in the price. ✓ Garden Landscapes and swimming pool. ✓ Exceptional location, direct access to the road that connect with the capital and its train station, airport, and other services. CONSTRUCTION START DATE: Second Half July 2023 ESTIMATED COMPLETION DATE \*\*\*: 3° Quarter 2025 PAYMENT METHOD: 6.000€ RESERVATION 30% PPC 70% COMPLETION PURCHASE DIRECT THROUGH MONARCH ESTATES, AS DEVELOPERS MAIN AGENTS .PLEASE ENQUIRE FOR FURTHER DETAILS. (We are premier partners with most developers here on the Costa del Sol and operate the Monarch lowest price promise). Monarch Estates global presence for our many direct developments has allowed us to become the real estate agent of choice. Our experienced multi-lingual team will provide the necessary local expertise to guide you each step of the way in securing your perfect property. We can arrange mortgages, currency exchange, Lawyers, bank introduction and furniture packages.

## **Features:**

Communal Pool MON 1189 Storage 2,3 AND 4 BEDROOMS Parking

Large Terraces sea views