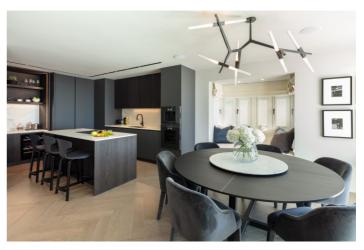

## Costa del Sol, Marbella

Located within the exclusive 5 star resort Puente Romano in the heart of the Golden Mile of Marbella, this is one of the most exceptional properties currently on the market. An exquisitely styled 3 bedroom property surrounded by the tropical gardens of the Puente Romano's Andalusian Garden, it is a stroll away from sandy beaches and the calm waters of the Mediterranean. Perfectly proportioned with three en suite bedrooms and a generous main living area. The property has a total built size of 218 m2 and two covered terraces. Entering the property on the ground floor, the main living area is open plan with generous windows to flood the room with light. Leading effortlessly into the kitchen and dining area, a beautiful combination of contemporary design with the use of natural materials, including high quality appliances from Gaggenau and Miele. Taking the flight of stairs up to the first floor, you can find another two spacious bedrooms, including the master suite. This bedroom has large wardrobes for storage and an en suite bathroom with walk-in shower and bathtub. Enjoy views to the Mediterranean as you soak in the bath. An additional well-appointed bedroom on this first floor also has an en suite bathroom and views out to the gardens of the Puente Romano. You can find the third double bedroom on the ground floor, positioned to have privacy from the main living area, enjoying views of the retreat style gardens. Decorated with a neutral palette and luxurious fabrics to create a cosy and calm haven, this bedroom has their own en suite bathroom with walk- in shower and top-of-the-range fixtures and fittings to create a practical and functional space.