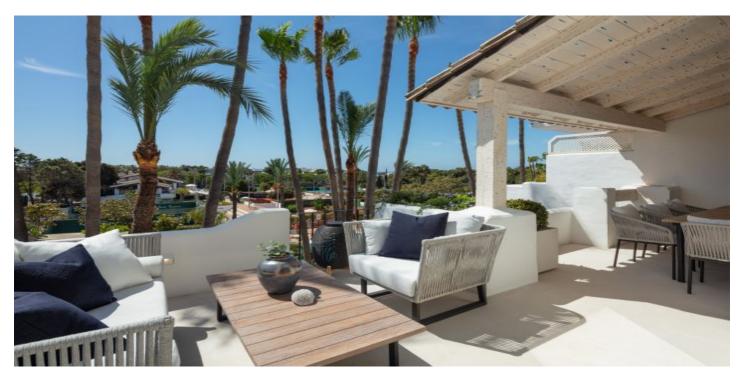

## Costa del Sol, Marbella

Located within the exclusive 5 star resort Puente Romano in the heart of the Golden Mile of Marbella, this is one of the most exceptional properties currently on the market. An exquisitely styled 3 bedroom property surrounded by the tropical gardens of the Puente Romano's Andalusian Garden, it is a stroll away from sandy beaches and the calm waters of the Mediterranean. Perfectly proportioned with three en suite bedrooms and a generous main living area. The property has a total built size of 218 m2 and two covered terraces. Entering the property on the ground floor, the main living area is open plan with generous windows to flood the room with light. Leading effortlessly into the kitchen and dining area, a beautiful combination of contemporary design with the use of natural materials, including high quality appliances from Gaggenau and Miele. Taking the flight of stairs up to the first floor, you can find another two spacious bedrooms, including the master suite. This bedroom has large wardrobes for storage and an en suite bathroom with walk-in shower and bathtub. Enjoy views to the Mediterranean as you soak in the bath. An additional well-appointed bedroom on this first floor also has an en suite bathroom and views out to the gardens of the Puente Romano. You can find the third double bedroom on the ground floor, positioned to have privacy from the main living area, enjoying views of the retreat style gardens. Decorated with a neutral palette and luxurious fabrics to create a cosy and calm haven, this bedroom has their own en suite bathroom with walk- in shower and top-of-the-range fixtures and fittings to create a practical and functional space.

**Features:** 

walk-in shower Garden views Large wardrobes MON6006

Featured
TROPICAL GARDENS