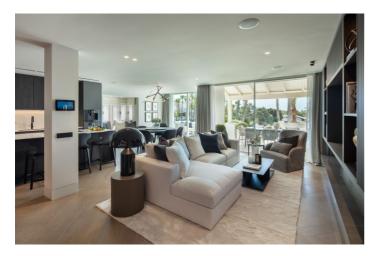

## Costa del Sol, Marbella

Located within the exclusive 5 star resort Puente Romano in the heart of the Golden Mile of Marbella, this is one of the most exceptional properties currently on the market. An exquisitely styled 3 bedroom property surrounded by the tropical gardens of the Puente Romano's Andalusian Garden, it is a stroll away from sandy beaches and the calm waters of the Mediterranean. Perfectly proportioned with three en suite bedrooms and a generous main living area. The property has a total built size of 218 m2 and two covered terraces. Entering the property on the ground floor, the main living area is open plan with generous windows to flood the room with light. Leading effortlessly into the kitchen and dining area, a beautiful combination of contemporary design with the use of natural materials, including high quality appliances from Gaggenau and Miele. Taking the flight of stairs up to the first floor, you can find another two spacious bedrooms, including the master suite. This bedroom has large wardrobes for storage and an en suite bathroom with walk-in shower and bathtub. Enjoy views to the Mediterranean as you soak in the bath. An additional well-appointed bedroom on this first floor also has an en suite bathroom and views out to the gardens of the Puente Romano. You can find the third double bedroom on the ground floor, positioned to have privacy from the main living area, enjoying views of the retreat style gardens. Decorated with a neutral palette and luxurious fabrics to create a cosy and calm haven, this bedroom has their own en suite bathroom with walk- in shower and top-of-the-range fixtures and fittings to create a practical and functional space.