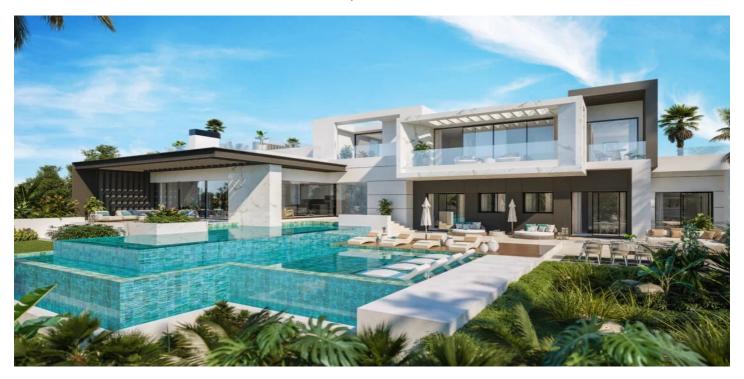

## Detached Villa for sale in Benahavís, Benahavís

8,950,000 €

Reference: RS12282 Bedrooms: 7 Bathrooms: 10 Plot Size: 1,582m<sup>2</sup>

## Costa del Sol, Benahavís

This villa stands as a beacon of contemporary design and luxury in the prestigious El Paraíso area of Benahavis. Currently under construction, it is a collaborative creation between the renowned Gonzalez Jacobsen architectural studio and the esteemed Bonifacio Solís construction company. Together, they have brought to life a residence that encapsulates the essence of sophisticated Mediterranean living. Perched on a prime plot, the property offers panoramic sea views and a serene environment, providing a perfect retreat just moments from the coast. The villa's design emphasizes open, flowing spaces that blur the line between indoor and outdoor living. Expansive interiors are bathed in natural light through large picture windows, which open onto generous terraces and a stunning pool area, creating a seamless connection with the surrounding landscape. Every aspect of the villa is crafted to the highest standards, featuring state-of-the-art amenities and luxurious touches throughout. The villa includes an indoor spa for ultimate relaxation, two swimming pools for leisure and exercise, and a spacious garage that can accommodate multiple vehicles. Monarch Estates global presence for our many direct property listings has allowed us to become the real estate agent of choice having full access to each & every property currently for sale here on the Costa del Sol. We can arrange mortgages, currency exchange, Lawyers, bank introduction and furniture packages. Our experienced multilingual team will provide the necessary local expertise to guide you through each step of the way in securing your perfect property.