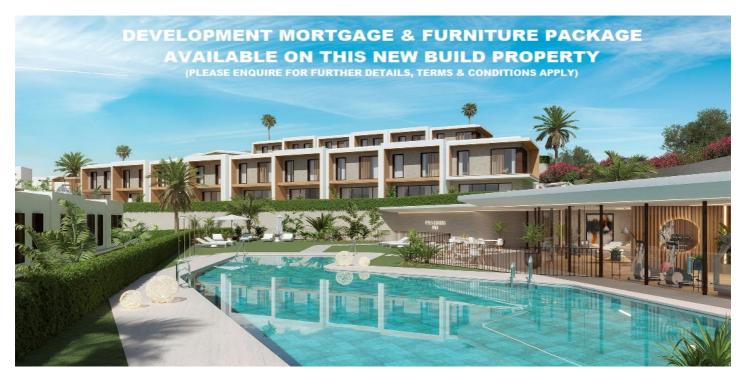

## Costa del Sol, Mijas Costa

This townhouse in La Cala de Mijas is part of the gated community of "Cala Serena Sun". The development consists of 68 townhouses, all equipped with a terrace, garden and garage. The properties are south to southwest facing, with many offering stunning sea views. The location is privileged and unique, just 2 kilometres from the beach. It offers a perfect mix of relaxation and fun, with numerous recreational facilities and services just a 7-minute walk away, including shopping and leisure centres, supermarkets (ALDI), restaurants, shops, health centres, and more. For golf enthusiasts, several golf courses are available in the immediate vicinity. Málaga International Airport, Marbella and Puerto Banús are all less than 20 minutes away. The properties come finished with high-quality materials, and an extensive catalogue of customisations is offered, allowing you to personalise the property according to your taste and lifestyle. Additionally, residents can enjoy the communal areas, which include a swimming pool, gym and social gourmet area, creating the perfect ambience to relax and socialise. If you would like further information or to schedule a viewing, please do not hesitate to contact us. We are ready to assist you in making your dream home a reality. Monarch Estates global presence for our many direct developments has allowed us to become the real estate agent of choice. Our experienced multi-lingual team will provide the necessary local expertise to guide you each step of the way in securing your perfect property. We can arrange mortgages, currency exchange, Lawyers, bank introduction and furniture packages.

## **Features:**

Gated Complex High Ceilings Fitness room private garage

Open plan Sea View Garden views Social-gourmet room MON 1300 Fully Fitted Kitchen