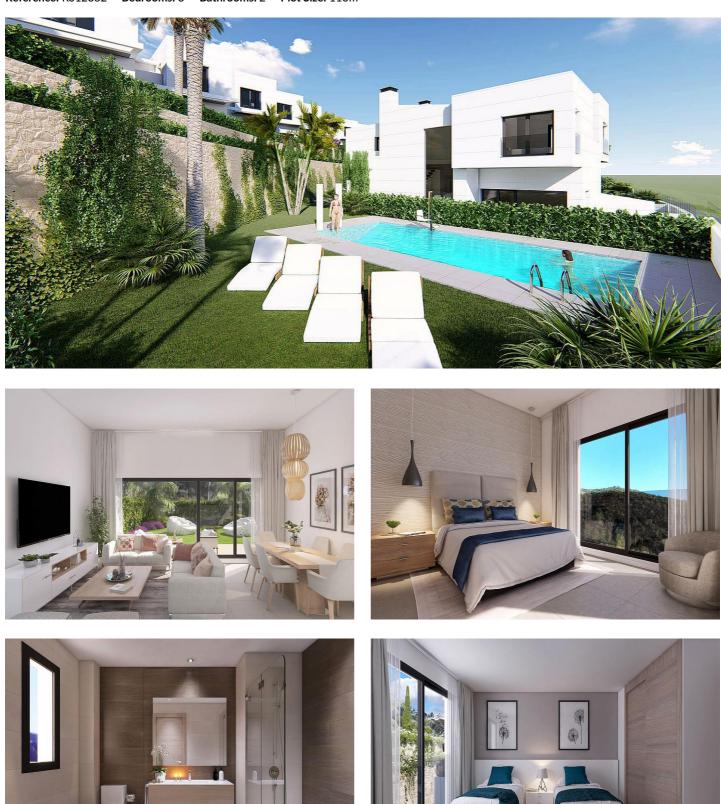

## Costa del Sol, Benahavís

This is a new residential complex of 28 townhouses with mountain views in Benahavís, located within the white village of Benahavís itself. Being a part of one of the most successful municipalities on the Costa del Sol, it enjoys all modern facilities and amenities that Benahavís town has to offer. Various sport venues, top-class gastronomical and cultural experience, amazing surrounding nature - it has it all.

The townhouses have 3 or 4 bedrooms and a private garden. All units have been carefully designed to provide maximum comfort and the best possible living experience. The large windows throughout the house offer magnificent mountain views and lots of natural light. Open-plan living and kitchen area has an easy access to the garden. It is possible to customise your future home and create a perfect place that reflects your lifestyle.

The communal areas include lush gardens, a large swimming pool, a social club, sauna and a fully equipped gym.

If you would like to have more information about these townhouses with mountain views in Benahavís, the floor plans, or to organise a personal viewing, don't hesitate to contact us.

## **Features:**

Gym Communal Pool Close to Amenities MON 1289 Sauna private garden Fully Fitted Kitchen Open plan Boutique project mountain views