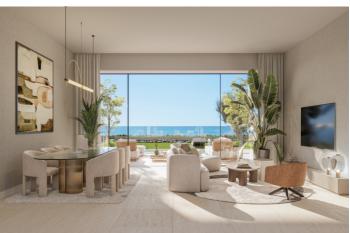

## Costa del Sol, Manilva

This is a complex of 2 and 3 bedroom apartments, 3 and 4 bedroom penthouses and 5 large bungalows with 3 bedrooms 3 bathrooms plus a guest cloakroom. Located on the first line of the beach.

All homes will have spectacular sea views in an extraordinary location. The project combines modern design architecture with perfectly studied landscaping that surrounds the building with its large gardens and common leisure areas that allow the client to enjoy a unique concept in the first line of the beach.