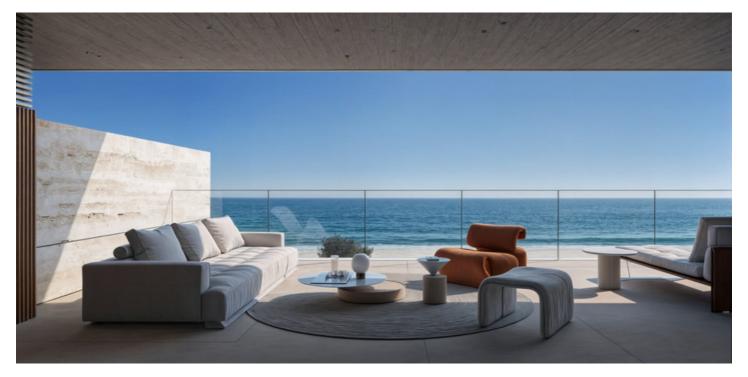

## Costa del Sol, Manilva

This is a complex of 2 and 3 bedroom apartments, 3 and 4 bedroom penthouses and 5 large bungalows with 3 bedrooms 3 bathrooms plus a guest cloakroom. Located on the first line of the beach.

All homes will have spectacular sea views in an extraordinary location. The project combines modern design architecture with perfectly studied landscaping that surrounds the building with its large gardens and common leisure areas that allow the client to enjoy a unique concept in the first line of the beach.

## **Features:**

Solarium Jacuzzi Communal garden sea views Gym Communal Pool Panoramic Views Sauna pool views MNB1099