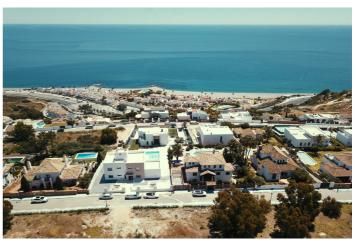

## Costa del Sol, Manilva

TURN-KEY VILLA PROJECT - THERE IS NO BETTER PRODUCT AVAILABLE Update: 18.12.2024 Building License for Showhouse on plot 180 received / now working on execution project / construction start forseen end of march 2025, once first house is completed prices will increase by 10% 10 Spacious Plots: Sizes range between 800-1600sqm, offering ample outdoor living space. Sea Views: Enjoy a partial sea view from the garden level, with breathtaking views from the upper level. Flexible Design: Choose from 3-6 bedrooms and 2-6 bathrooms, with a built area of approximately 200-600sqm. Personalize Your Space: Have the opportunity to influence the layout and design to match your preferences (only for the first client / subject to feasibility) Monarch Estates global presence for our many direct property listings has allowed us to become the real estate agent of choice. Our experienced multi-lingual team will provide the necessary local expertise to guide you through each step of the way in securing your perfect property. We can arrange mortgages, currency exchange, Lawyers, bank introduction and furniture packages.