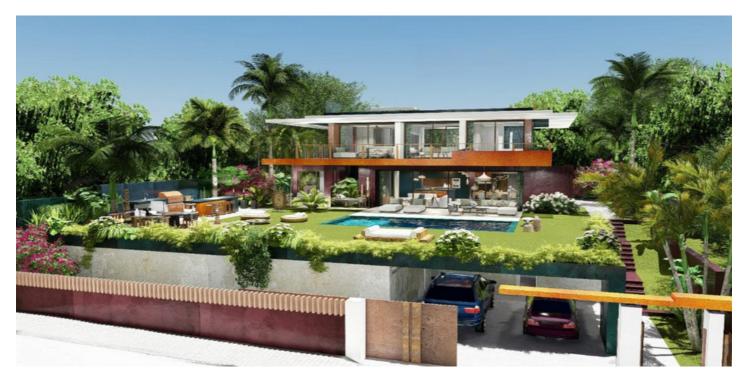

## Costa del Sol, Manilva

TURN-KEY VILLA PROJECT - THERE IS NO BETTER PRODUCT AVAILABLE Update: 18.12.2024 Building License for Showhouse on plot 180 received / now working on execution project / construction start forseen end of march 2025, once first house is completed prices will increase by 10% 10 Spacious Plots: Sizes range between 800-1600sqm, offering ample outdoor living space. Sea Views: Enjoy a partial sea view from the garden level, with breathtaking views from the upper level. Flexible Design: Choose from 3-6 bedrooms and 2-6 bathrooms, with a built area of approximately 200-600sqm. Personalize Your Space: Have the opportunity to influence the layout and design to match your preferences (only for the first client / subject to feasibility) Monarch Estates global presence for our many direct property listings has allowed us to become the real estate agent of choice. Our experienced multi-lingual team will provide the necessary local expertise to guide you through each step of the way in securing your perfect property. We can arrange mortgages, currency exchange, Lawyers, bank introduction and furniture packages.

## **Features:**

Private Terrace pool views Garden views Private pool Barbeque private garden sea views MNB1074 Underground parking Storage