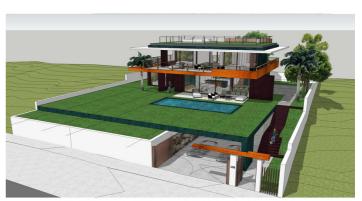

## Costa del Sol, Manilva

TURN-KEY VILLA PROJECT - THERE IS NO BETTER PRODUCT AVAILABLE Update: 18.12.2024 Building License for Showhouse on plot 180 received / now working on execution project / construction start forseen end of march 2025, once first house is completed prices will increase by 10% 10 Spacious Plots: Sizes range between 800-1600sqm, offering ample outdoor living space. Sea Views: Enjoy a partial sea view from the garden level, with breathtaking views from the upper level. Flexible Design: Choose from 3-6 bedrooms and 2-6 bathrooms, with a built area of approximately 200-600sqm. Personalize Your Space: Have the opportunity to influence the layout and design to match your preferences (only for the first client / subject to feasibility) Monarch Estates global presence for our many direct property listings has allowed us to become the real estate agent of choice. Our experienced multi-lingual team will provide the necessary local expertise to guide you through each step of the way in securing your perfect property. We can arrange mortgages, currency exchange, Lawyers, bank introduction and furniture packages.