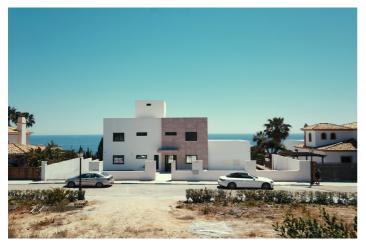

## Detached Villa for sale in Manilva, Manilva

1,150,000 €

Reference: RS12527 Bedrooms: 3 Bathrooms: 2 Plot Size: 170m<sup>2</sup>

## Costa del Sol, Manilva

TURN-KEY VILLA PROJECT - THERE IS NO BETTER PRODUCT AVAILABLE Update: 18.12.2024 Building License for Showhouse on plot 180 received / now working on execution project / construction start forseen end of march 2025, once first house is completed prices will increase by 10% 10 Spacious Plots: Sizes range between 800-1600sqm, offering ample outdoor living space. Sea Views: Enjoy a partial sea view from the garden level, with breathtaking views from the upper level. Flexible Design: Choose from 3-6 bedrooms and 2-6 bathrooms, with a built area of approximately 200-600sqm. Personalize Your Space: Have the opportunity to influence the layout and design to match your preferences (only for the first client / subject to feasibility) Monarch Estates global presence for our many direct property listings has allowed us to become the real estate agent of choice. Our experienced multi-lingual team will provide the necessary local expertise to guide you through each step of the way in securing your perfect property. We can arrange mortgages, currency exchange, Lawyers, bank introduction and furniture packages.