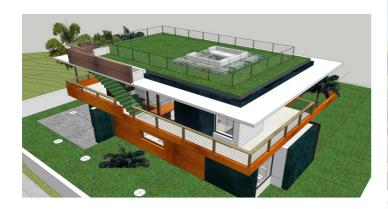

## Costa del Sol, Manilva

TURN-KEY VILLA PROJECT - THERE IS NO BETTER PRODUCT AVAILABLE Update: 18.12.2024 Building License for Showhouse on plot 180 received / now working on execution project / construction start forseen end of march 2025, once first house is completed prices will increase by 10% 10 Spacious Plots: Sizes range between 800-1600sqm, offering ample outdoor living space. Sea Views: Enjoy a partial sea view from the garden level, with breathtaking views from the upper level. Flexible Design: Choose from 3-6 bedrooms and 2-6 bathrooms, with a built area of approximately 200-600sqm. Personalize Your Space: Have the opportunity to influence the layout and design to match your preferences (only for the first client / subject to feasibility) Monarch Estates global presence for our many direct property listings has allowed us to become the real estate agent of choice. Our experienced multi-lingual team will provide the necessary local expertise to guide you through each step of the way in securing your perfect property. We can arrange mortgages, currency exchange, Lawyers, bank introduction and furniture packages.

## **Features:**

Private Terrace pool views Garden views Private pool Barbeque private garden sea views MNB1074 Underground parking Storage