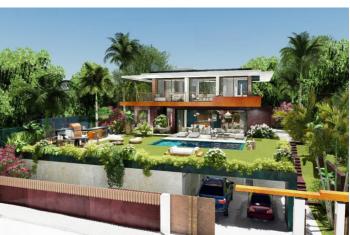

## Costa del Sol, Manilva

TURN-KEY VILLA PROJECT - THERE IS NO BETTER PRODUCT AVAILABLE Update: 18.12.2024 Building License for Showhouse on plot 180 received / now working on execution project / construction start forseen end of march 2025, once first house is completed prices will increase by 10% 10 Spacious Plots: Sizes range between 800-1600sqm, offering ample outdoor living space. Sea Views: Enjoy a partial sea view from the garden level, with breathtaking views from the upper level. Flexible Design: Choose from 3-6 bedrooms and 2-6 bathrooms, with a built area of approximately 200-600sqm. Personalize Your Space: Have the opportunity to influence the layout and design to match your preferences (only for the first client / subject to feasibility) Monarch Estates global presence for our many direct property listings has allowed us to become the real estate agent of choice. Our experienced multi-lingual team will provide the necessary local expertise to guide you through each step of the way in securing your perfect property. We can arrange mortgages, currency exchange, Lawyers, bank introduction and furniture packages.

## **Features:**

Private Terrace pool views Garden views Private pool Barbeque private garden sea views MNB1074 Underground parking Storage