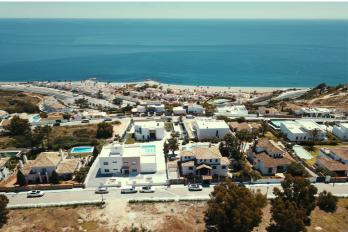

## Costa del Sol, Manilva

TURN-KEY VILLA PROJECT - THERE IS NO BETTER PRODUCT AVAILABLE Update: 18.12.2024 Building License for Showhouse on plot 180 received / now working on execution project / construction start forseen end of march 2025, once first house is completed prices will increase by 10% 10 Spacious Plots: Sizes range between 800-1600sqm, offering ample outdoor living space. Sea Views: Enjoy a partial sea view from the garden level, with breathtaking views from the upper level. Flexible Design: Choose from 3-6 bedrooms and 2-6 bathrooms, with a built area of approximately 200-600sqm. Personalize Your Space: Have the opportunity to influence the layout and design to match your preferences (only for the first client / subject to feasibility) Monarch Estates global presence for our many direct property listings has allowed us to become the real estate agent of choice. Our experienced multi-lingual team will provide the necessary local expertise to guide you through each step of the way in securing your perfect property. We can arrange mortgages, currency exchange, Lawyers, bank introduction and furniture packages.