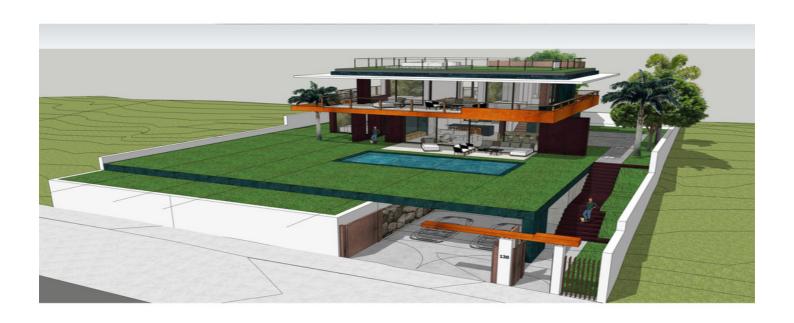

## Costa del Sol, Manilva

TURN-KEY VILLA PROJECT - THERE IS NO BETTER PRODUCT AVAILABLE Update: 18.12.2024 Building License for Showhouse on plot 180 received / now working on execution project / construction start forseen end of march 2025, once first house is completed prices will increase by 10% 10 Spacious Plots: Sizes range between 800-1600sqm, offering ample outdoor living space. Sea Views: Enjoy a partial sea view from the garden level, with breathtaking views from the upper level. Flexible Design: Choose from 3-6 bedrooms and 2-6 bathrooms, with a built area of approximately 200-600sqm. Personalize Your Space: Have the opportunity to influence the layout and design to match your preferences (only for the first client / subject to feasibility) Monarch Estates global presence for our many direct property listings has allowed us to become the real estate agent of choice. Our experienced multi-lingual team will provide the necessary local expertise to guide you through each step of the way in securing your perfect property. We can arrange mortgages, currency exchange, Lawyers, bank introduction and furniture packages.

## **Features:**

Private Terrace pool views Garden views Private pool Barbeque private garden sea views MNB1074 Underground parking Storage