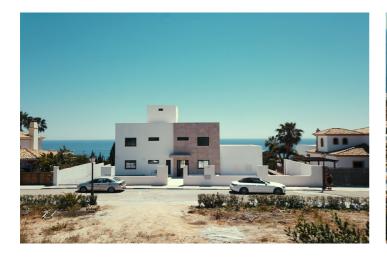

## Detached Villa for sale in Manilva, Manilva

2,300,000 €

Reference: RS12528 Bedrooms: 6 Bathrooms: 6 Plot Size: 510m<sup>2</sup>

## Costa del Sol, Manilva

TURN-KEY VILLA PROJECT - THERE IS NO BETTER PRODUCT AVAILABLE Update: 18.12.2024 Building License for Showhouse on plot 180 received / now working on execution project / construction start forseen end of march 2025, once first house is completed prices will increase by 10% 10 Spacious Plots: Sizes range between 800-1600sqm, offering ample outdoor living space. Sea Views: Enjoy a partial sea view from the garden level, with breathtaking views from the upper level. Flexible Design: Choose from 3-6 bedrooms and 2-6 bathrooms, with a built area of approximately 200-600sqm. Personalize Your Space: Have the opportunity to influence the layout and design to match your preferences (only for the first client / subject to feasibility) Monarch Estates global presence for our many direct property listings has allowed us to become the real estate agent of choice. Our experienced multi-lingual team will provide the necessary local expertise to guide you through each step of the way in securing your perfect property. We can arrange mortgages, currency exchange, Lawyers, bank introduction and furniture packages.