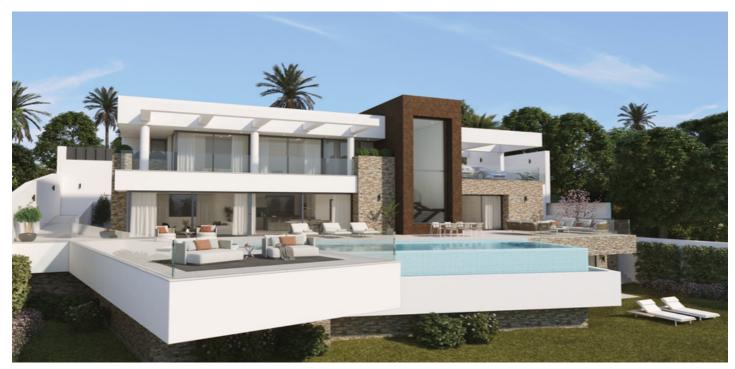

## Detached Villa for sale in Manilva, Manilva

Reference: RS12529 Bedrooms: 5 Bathrooms: 5 Plot Size: 408m<sup>2</sup>

## Costa del Sol, Manilva

Elevated Location, overlooking Beach. With Spectacular, uninterrupted sea views. Quality Build, Bespoke carpentry. Constructor: Diamond Construction Monarch Estates global presence for our many direct property listings has allowed us to become the real estate agent of choice. Our experienced multi-lingual team will provide the necessary local expertise to guide you through each step of the way in securing your perfect property. We can arrange mortgages, currency exchange, Lawyers, bank introduction and furniture packages.

## Features:

Lift Games Room Landscaped garden MNB1055

Gym Jacuzzi sea views Sauna Panoramic Views Private pool