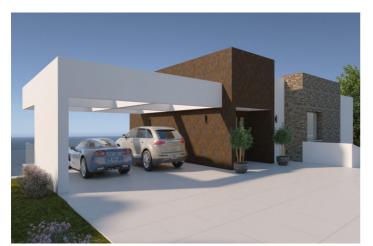

## Detached Villa for sale in Manilva, Manilva

Reference: RS12529 Bedrooms: 5 Bathrooms: 5 Plot Size: 408m<sup>2</sup>

## Costa del Sol, Manilva

Elevated Location, overlooking Beach. With Spectacular, uninterrupted sea views. Quality Build, Bespoke carpentry. Constructor: Diamond Construction Monarch Estates global presence for our many direct property listings has allowed us to become the real estate agent of choice. Our experienced multi-lingual team will provide the necessary local expertise to guide you through each step of the way in securing your perfect property. We can arrange mortgages, currency exchange, Lawyers, bank introduction and furniture packages.

## Features:

Lift Games Room Landscaped garden MNB1055

Gym Jacuzzi sea views Sauna Panoramic Views Private pool