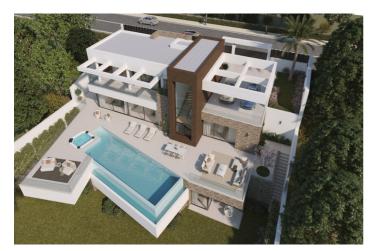

## Detached Villa for sale in Manilva, Manilva

Reference: RS12529 Bedrooms: 5 Bathrooms: 5 Plot Size: 408m<sup>2</sup>

## Costa del Sol, Manilva

Elevated Location, overlooking Beach. With Spectacular, uninterrupted sea views. Quality Build, Bespoke carpentry. Constructor: Diamond Construction Monarch Estates global presence for our many direct property listings has allowed us to become the real estate agent of choice. Our experienced multi-lingual team will provide the necessary local expertise to guide you through each step of the way in securing your perfect property. We can arrange mortgages, currency exchange, Lawyers, bank introduction and furniture packages.

## Features:

Lift Games Room Landscaped garden MNB1055

Gym Jacuzzi sea views Sauna Panoramic Views Private pool