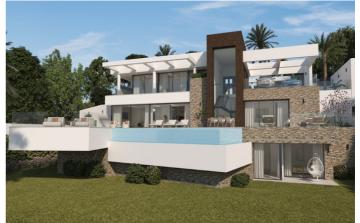

## Detached Villa for sale in Manilva, Manilva

Reference: RS12529 Bedrooms: 5 Bathrooms: 5 Plot Size: 408m<sup>2</sup>

## Costa del Sol, Manilva

Elevated Location, overlooking Beach. With Spectacular, uninterrupted sea views. Quality Build, Bespoke carpentry. Constructor: Diamond Construction Monarch Estates global presence for our many direct property listings has allowed us to become the real estate agent of choice. Our experienced multi-lingual team will provide the necessary local expertise to guide you through each step of the way in securing your perfect property. We can arrange mortgages, currency exchange, Lawyers, bank introduction and furniture packages.

## Features:

Lift Games Room Landscaped garden MNB1055

Gym Jacuzzi sea views Sauna Panoramic Views Private pool