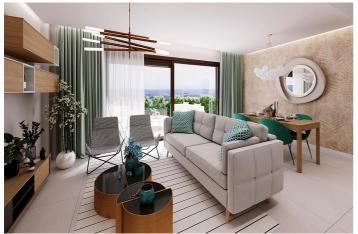

The project includes 4 blocks of 3 floors with apartments in contemporary open-plan style, including one large living and dining area, carefully designed to blend into the natural surroundings. There are apartments of 2 and 3 bedrooms with large terraces and penthouses with a spacious solarium. All the units are delivered fully equipped, with premium brand finishings. Each apartment has an underground parking space and a storage room. The penthouses have a double parking space.