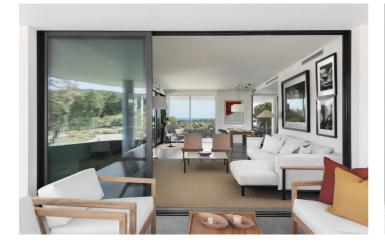

Our stunning two, three and four bedroom apartments and four bedroom penthouses offer the ultimate in contemporary open-plan living. They are flooded with natural light and boast incredible terraces from which to enjoy the warm Spanish sun.

With a total area of between 181 and nearly 524 square metres, these generously proportioned apartments include underfloor heating and Aerotherm air-conditioning systems. The modern, sleek interiors blend seamlessly into the wonderful terraces, perfect for al fresco dining and relaxation.