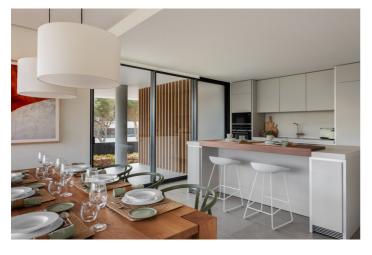

Our stunning two, three and four bedroom apartments and four bedroom penthouses offer the ultimate in contemporary open-plan living. They are flooded with natural light and boast incredible terraces from which to enjoy the warm Spanish sun.

With a total area of between 181 and nearly 524 square metres, these generously proportioned apartments include underfloor heating and Aerotherm air-conditioning systems. The modern, sleek interiors blend seamlessly into the wonderful terraces, perfect for al fresco dining and relaxation.