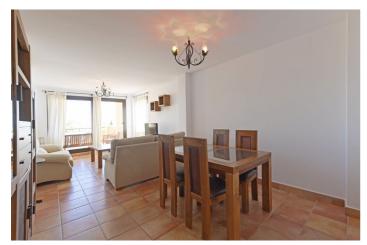

## Costa del Sol, Benalmádena

PENTHOUSE DUPLEX with magnificent sea views and South-East orientation. Located in a specially designed complex with 2 swimming pools and large garden areas. It has on the entrance floor, hall, kitchen with utility room, 2 bedrooms, 1 complete bathroom and a spacious living room with access to a south-east facing terrace with panoramic views to the sea and the communal garden. Upstairs is the master bedroom with dressing room, en suite bathroom and private terrace. It has a private parking space in the communal covered parking and a storage room of about 11 m2. A few minutes walking distance to BENALMADENA PUEBLO and less than 5 minutes drive to the access to the A-7 and the beach.