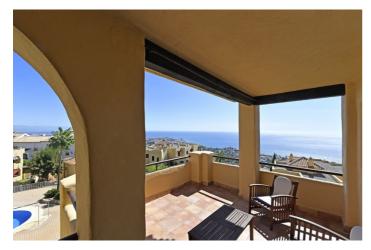

## Costa del Sol, Benalmádena

PENTHOUSE DUPLEX with magnificent sea views and South-East orientation. Located in a specially designed complex with 2 swimming pools and large garden areas. It has on the entrance floor, hall, kitchen with utility room, 2 bedrooms, 1 complete bathroom and a spacious living room with access to a south-east facing terrace with panoramic views to the sea and the communal garden. Upstairs is the master bedroom with dressing room, en suite bathroom and private terrace. It has a private parking space in the communal covered parking and a storage room of about 11 m2. A few minutes walking distance to BENALMADENA PUEBLO and less than 5 minutes drive to the access to the A-7 and the beach.

## **Features:**

MR1019 Large Terrace

2 Pools

sea views