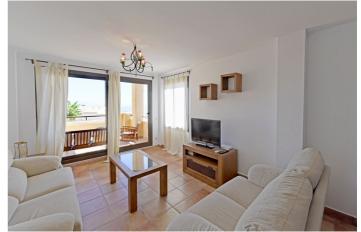

## Costa del Sol, Benalmádena

PENTHOUSE DUPLEX with magnificent sea views and South-East orientation. Located in a specially designed complex with 2 swimming pools and large garden areas. It has on the entrance floor, hall, kitchen with utility room, 2 bedrooms, 1 complete bathroom and a spacious living room with access to a south-east facing terrace with panoramic views to the sea and the communal garden. Upstairs is the master bedroom with dressing room, en suite bathroom and private terrace. It has a private parking space in the communal covered parking and a storage room of about 11 m2. A few minutes walking distance to BENALMADENA PUEBLO and less than 5 minutes drive to the access to the A-7 and the beach.