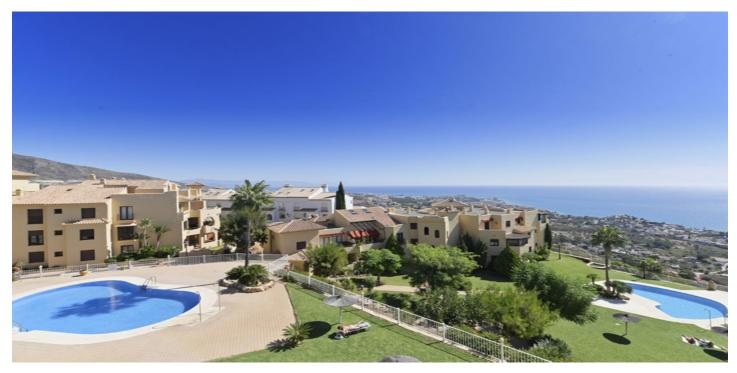

## Costa del Sol, Benalmádena

PENTHOUSE DUPLEX with magnificent sea views and South-East orientation. Located in a specially designed complex with 2 swimming pools and large garden areas. It has on the entrance floor, hall, kitchen with utility room, 2 bedrooms, 1 complete bathroom and a spacious living room with access to a south-east facing terrace with panoramic views to the sea and the communal garden. Upstairs is the master bedroom with dressing room, en suite bathroom and private terrace. It has a private parking space in the communal covered parking and a storage room of about 11 m2. A few minutes walking distance to BENALMADENA PUEBLO and less than 5 minutes drive to the access to the A-7 and the beach.

## **Features:**

MR1019 Large Terrace

2 Pools

sea views