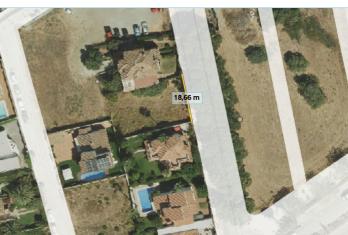

## Residential Plot for sale in Marbella, Marbella

550,000€

Reference: R4982347 Plot Size: 503m<sup>2</sup>

## Costa del Sol, Marbella

This excellent 500 square meter plot is located in a privileged area just 850 meters from the beach and next to the prestigious Guadalmina golf course. Situated in the charming village of San Pedro de Alcántara, this plot offers a unique opportunity to build a home in one of the most coveted areas of the Costa del Sol. Key Features: Proximity to the beach: Only 850 meters away, perfect for enjoying walks and activities by the sea. Exclusive location: Adjacent to the Guadalmina golf course, offering a green and sophisticated environment. In a very quiet, low-traffic street and recently renovated by the town hall. Nearby services Close to La Colonia Shopping Center and Guadalmina, providing easy access to shops, restaurants, and essential services. Education: Just 500 meters from the renowned San José School, ideal for families with children. Vibrant environment: 200 meters from the famous San Pedro Boulevard, a lively area with parks, leisure areas, and a wide variety of bars and restaurants. Access to exclusive areas: 5.4 km from Puerto Banús, famous for its nightlife, luxury boutiques, and high-end restaurants. Shopping: Only 100 meters away from grocery stores and bakeries, as well as some typical local restaurants. 21 minutes from La Cañada Shopping Center, one of the largest and most complete shopping centers in the region. Proximity to the village: Within walking distance to the center of San Pedro de Alcántara, offering an authentic experience and accessibility to all local services. Documentation and Project: The plot has all documentation up to date. The construction Pre-project has already been submitted and the license application with Marbella City Hall is in an advanced stage. You can choose to follow the project designed by the exclusive architect Alberto Rodríguez or design your own project according to your needs and preferences. Both option are not included in the price. Ficha Urbanística PA-SP-7 edificabilidad 0,30% Orientation and Maintenance: The plot has a southwest orientation, guaranteeing excellent natural light throughout the day. The proposed villa is designed to fit perfectly on the plot and requires low maintenance, ideal for year-round living with reduced costs or for enjoying long stays in Spain. Probably one of the most attractive projects in the area at an affordable price. If you need any further adjustments, feel free to let me know! JCG