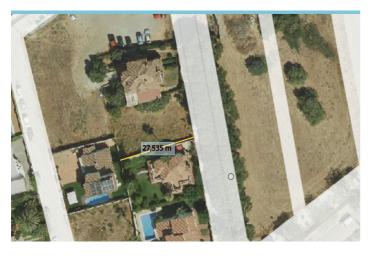

## Residential Plot for sale in Marbella, Marbella

550,000€

Reference: R4982347 Plot Size: 503m<sup>2</sup>

## Costa del Sol, Marbella

This excellent 500 square meter plot is located in a privileged area just 850 meters from the beach and next to the prestigious Guadalmina golf course. Situated in the charming village of San Pedro de Alcántara, this plot offers a unique opportunity to build a home in one of the most coveted areas of the Costa del Sol. Key Features: Proximity to the beach: Only 850 meters away, perfect for enjoying walks and activities by the sea. Exclusive location: Adjacent to the Guadalmina golf course, offering a green and sophisticated environment. In a very quiet, low-traffic street and recently renovated by the town hall. Nearby services Close to La Colonia Shopping Center and Guadalmina, providing easy access to shops, restaurants, and essential services. Education: Just 500 meters from the renowned San José School, ideal for families with children. Vibrant environment: 200 meters from the famous San Pedro Boulevard, a lively area with parks, leisure areas, and a wide variety of bars and restaurants. Access to exclusive areas: 5.4 km from Puerto Banús, famous for its nightlife, luxury boutiques, and high-end restaurants. Shopping: Only 100 meters away from grocery stores and bakeries, as well as some typical local restaurants. 21 minutes from La Cañada Shopping Center, one of the largest and most complete shopping centers in the region. Proximity to the village: Within walking distance to the center of San Pedro de Alcántara, offering an authentic experience and accessibility to all local services. Documentation and Project: The plot has all documentation up to date. The construction Pre-project has already been submitted and the license application with Marbella City Hall is in an advanced stage. You can choose to follow the project designed by the exclusive architect Alberto Rodríguez or design your own project according to your needs and preferences. Both option are not included in the price. Ficha Urbanística PA-SP-7 edificabilidad 0,30% Orientation and Maintenance: The plot has a southwest orientation, guaranteeing excellent natural light throughout the day. The proposed villa is designed to fit perfectly on the plot and requires low maintenance, ideal for year-round living with reduced costs or for enjoying long stays in Spain. Probably one of the most attractive projects in the area at an affordable price. If you need any further adjustments, feel free to let me know! JCG