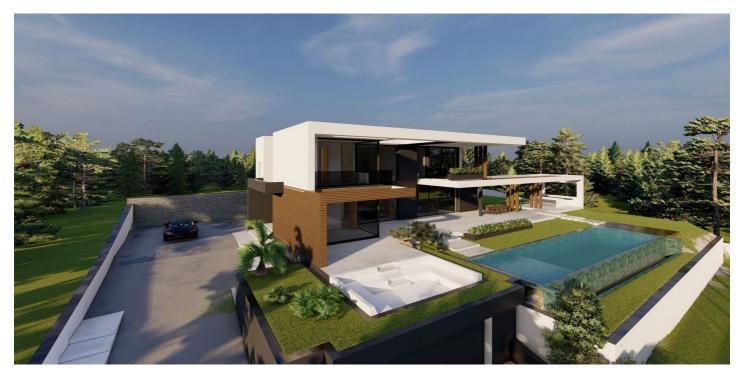

## Costa del Sol, Benahavís

¡Discover the land of your dreams in Paradise, Benahavis! This impressive plot of 1,146 m2 offers you the opportunity to build the villa you have always wanted, with a buildable surface of 654 m2 distributed over up to three floors. Located in a privileged environment, just 10 minutes from the golden beaches and 15 minutes from the exclusive Puerto Banus, this location is ideal for enjoying the Mediterranean life. You will also be just 20 minutes from the vibrant centre of Marbella. The land has urban access road and is located in an urban core, which guarantees comfort and easy access to all services, restaurants and sports clubs nearby. If you prefer a faster option, you also have the possibility to purchase with an Architect project already done by the current owner or work with an architect to design your perfect home. Don't miss this unique opportunity to invest in one of the most sought after areas on the Costa del Sol. ¡ Contact us for more details and start making your dream come true!