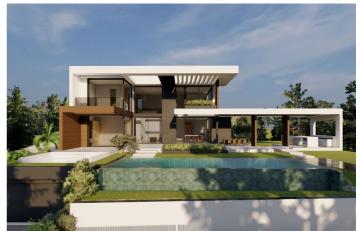

## Costa del Sol, Benahavís

¡Discover the land of your dreams in Paradise, Benahavis! This impressive plot of 1,146 m2 offers you the opportunity to build the villa you have always wanted, with a buildable surface of 654 m2 distributed over up to three floors. Located in a privileged environment, just 10 minutes from the golden beaches and 15 minutes from the exclusive Puerto Banus, this location is ideal for enjoying the Mediterranean life. You will also be just 20 minutes from the vibrant centre of Marbella. The land has urban access road and is located in an urban core, which guarantees comfort and easy access to all services, restaurants and sports clubs nearby. If you prefer a faster option, you also have the possibility to purchase with an Architect project already done by the current owner or work with an architect to design your perfect home. Don't miss this unique opportunity to invest in one of the most sought after areas on the Costa del Sol. ¡ Contact us for more details and start making your dream come true!