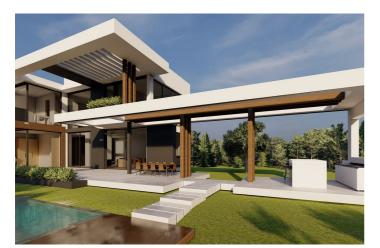

## Costa del Sol, Benahavís

¡Discover the land of your dreams in Paradise, Benahavis! This impressive plot of 1,146 m2 offers you the opportunity to build the villa you have always wanted, with a buildable surface of 654 m2 distributed over up to three floors. Located in a privileged environment, just 10 minutes from the golden beaches and 15 minutes from the exclusive Puerto Banus, this location is ideal for enjoying the Mediterranean life. You will also be just 20 minutes from the vibrant centre of Marbella. The land has urban access road and is located in an urban core, which guarantees comfort and easy access to all services, restaurants and sports clubs nearby. If you prefer a faster option, you also have the possibility to purchase with an Architect project already done by the current owner or work with an architect to design your perfect home. Don't miss this unique opportunity to invest in one of the most sought after areas on the Costa del Sol. ¡ Contact us for more details and start making your dream come true!