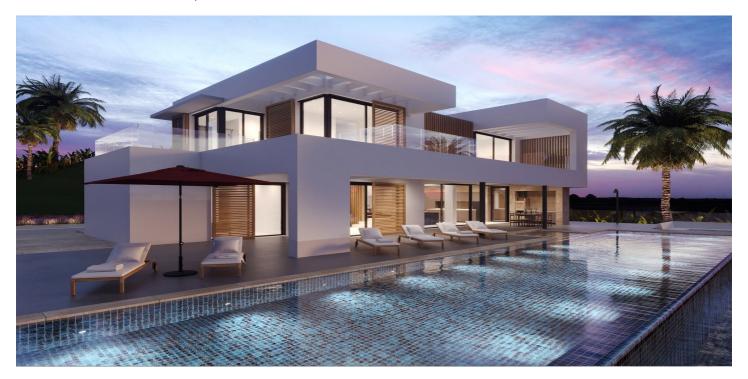

## Costa del Sol, Benahavís

EXCLUSIVE - Build your dream home on this FLAT RESIDENTIAL PLOT WITH YOUR CHOICE OF TWO VILLA PROJECTS AND BUILDING LICENSE with sweeping views of the sea and coastline in the gated community of Monte Mayor. This is one of the best remaining plots in Monte Mayor with a flat landscape resulting in lower construction costs. Unobstructed panoramic views of the Mediterranean, the straight of Gibraltar and the Atlas Mountains. Discover the allure of this incredible corner plot offering 3.650 m2 of breathtaking sea views, this stunning villa project has been approved by the Benahavis Town Hall. Build max of 445 m2 (12.2%) and plot development of 912 m2 (25%). Positioned to perfection, this south/south-west facing gem is ready to build your dream villa, tailored for an idyllic holiday getaway or year-round living. No need to wait for architectural drawings and licensing, you can get started right away! \* VIEWS\* - Straight of Gibraltar - Atlas Mountains - Africa - Beautiful and unobstructed sea view -Mountain view \*\*\* 7% LAND TRANSFER TAX on this plot.\*\* Incredible tax savings! Monte Mayor stands as a secure, gated urbanisation strategically situated just a few minutes' drive from the A-7 motorway, shops and restaurants, offering seamless connectivity. Onsite residents and guests enjoy a café and bakery. The prestigious Marbella Club Golf Resort is reached within 3-minutes by car. This prime location, ensures a harmonious blend of tranquillity and accessibility, making it an ideal canvas for your residential vision. Enjoy all that Marbella and the Costa del Sol has to offer within 15-minutes from the exclusive gates. Malaga airport is a mere 45-minutes away. \*\*Enquire directly for the details of the second villa project.\*\*