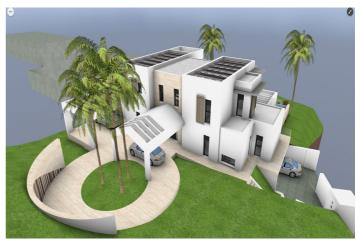

## Costa del Sol, Benahavís

EXCLUSIVE - Build your dream home on this FLAT RESIDENTIAL PLOT WITH YOUR CHOICE OF TWO VILLA PROJECTS AND BUILDING LICENSE with sweeping views of the sea and coastline in the gated community of Monte Mayor. This is one of the best remaining plots in Monte Mayor with a flat landscape resulting in lower construction costs. Unobstructed panoramic views of the Mediterranean, the straight of Gibraltar and the Atlas Mountains. Discover the allure of this incredible corner plot offering 3.650 m2 of breathtaking sea views, this stunning villa project has been approved by the Benahavis Town Hall. Build max of 445 m2 (12.2%) and plot development of 912 m2 (25%). Positioned to perfection, this south/south-west facing gem is ready to build your dream villa, tailored for an idyllic holiday getaway or year-round living. No need to wait for architectural drawings and licensing, you can get started right away! \* VIEWS\* - Straight of Gibraltar - Atlas Mountains - Africa - Beautiful and unobstructed sea view -Mountain view \*\*\* 7% LAND TRANSFER TAX on this plot.\*\* Incredible tax savings! Monte Mayor stands as a secure, gated urbanisation strategically situated just a few minutes' drive from the A-7 motorway, shops and restaurants, offering seamless connectivity. Onsite residents and guests enjoy a café and bakery. The prestigious Marbella Club Golf Resort is reached within 3-minutes by car. This prime location, ensures a harmonious blend of tranquillity and accessibility, making it an ideal canvas for your residential vision. Enjoy all that Marbella and the Costa del Sol has to offer within 15-minutes from the exclusive gates. Malaga airport is a mere 45-minutes away. \*\*Enquire directly for the details of the second villa project.\*\*