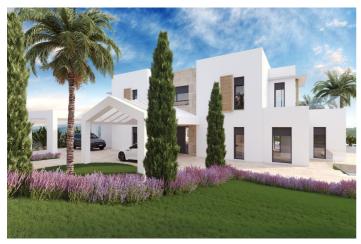

## Costa del Sol, Benahavís

EXCLUSIVE - Build your dream home on this FLAT RESIDENTIAL PLOT WITH YOUR CHOICE OF TWO VILLA PROJECTS AND BUILDING LICENSE with sweeping views of the sea and coastline in the gated community of Monte Mayor. This is one of the best remaining plots in Monte Mayor with a flat landscape resulting in lower construction costs. Unobstructed panoramic views of the Mediterranean, the straight of Gibraltar and the Atlas Mountains. Discover the allure of this incredible corner plot offering 3.650 m2 of breathtaking sea views, this stunning villa project has been approved by the Benahavis Town Hall. Build max of 445 m2 (12.2%) and plot development of 912 m2 (25%). Positioned to perfection, this south/south-west facing gem is ready to build your dream villa, tailored for an idyllic holiday getaway or year-round living. No need to wait for architectural drawings and licensing, you can get started right away! \* VIEWS\* - Straight of Gibraltar - Atlas Mountains - Africa - Beautiful and unobstructed sea view -Mountain view \*\*\* 7% LAND TRANSFER TAX on this plot.\*\* Incredible tax savings! Monte Mayor stands as a secure, gated urbanisation strategically situated just a few minutes' drive from the A-7 motorway, shops and restaurants, offering seamless connectivity. Onsite residents and guests enjoy a café and bakery. The prestigious Marbella Club Golf Resort is reached within 3-minutes by car. This prime location, ensures a harmonious blend of tranquillity and accessibility, making it an ideal canvas for your residential vision. Enjoy all that Marbella and the Costa del Sol has to offer within 15-minutes from the exclusive gates. Malaga airport is a mere 45-minutes away. \*\*Enquire directly for the details of the second villa project.\*\*