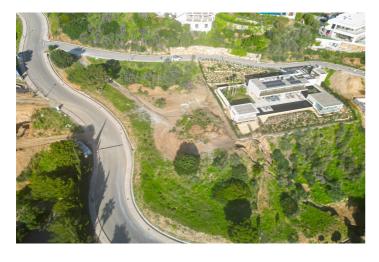

## Residential Plot for sale in Benahavís, Benahavís

995,000€

Reference: R4804066 Plot Size: 3,650m<sup>2</sup>

## Costa del Sol, Benahavís

EXCLUSIVE - Build your dream home on this FLAT RESIDENTIAL PLOT WITH YOUR CHOICE OF TWO VILLA PROJECTS AND BUILDING LICENSE with sweeping views of the sea and coastline in the gated community of Monte Mayor. This is one of the best remaining plots in Monte Mayor with a flat landscape resulting in lower construction costs. Unobstructed panoramic views of the Mediterranean, the straight of Gibraltar and the Atlas Mountains. Discover the allure of this incredible corner plot offering 3.650 m2 of breathtaking sea views, this stunning villa project has been approved by the Benahavis Town Hall. Build max of 445 m2 (12.2%) and plot development of 912 m2 (25%). Positioned to perfection, this south/south-west facing gem is ready to build your dream villa, tailored for an idyllic holiday getaway or year-round living. No need to wait for architectural drawings and licensing, you can get started right away! \* VIEWS\* - Straight of Gibraltar - Atlas Mountains - Africa - Beautiful and unobstructed sea view -Mountain view \*\*\* 7% LAND TRANSFER TAX on this plot.\*\* Incredible tax savings! Monte Mayor stands as a secure, gated urbanisation strategically situated just a few minutes' drive from the A-7 motorway, shops and restaurants, offering seamless connectivity. Onsite residents and guests enjoy a café and bakery. The prestigious Marbella Club Golf Resort is reached within 3-minutes by car. This prime location, ensures a harmonious blend of tranquillity and accessibility, making it an ideal canvas for your residential vision. Enjoy all that Marbella and the Costa del Sol has to offer within 15-minutes from the exclusive gates. Malaga airport is a mere 45-minutes away. \*\*Enquire directly for the details of the second villa project.\*\*