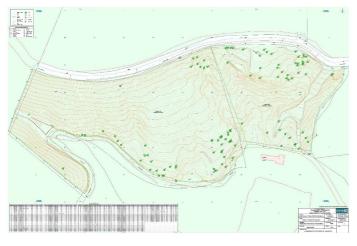

## Residential Plot for sale in Benahavís, Benahavís

2,450,000 €

Reference: R4753684 Plot Size: 34,506m<sup>2</sup>

## Costa del Sol, Benahavís

Undoubtedly one of the largest and most scenic residential plots available on the Costa del Sol - an extraordinary private estate of 34,506 m2, classified as rustic land, but with permission to build 1% above-ground habitable space, meaning that you could build the villa of your dreams in a  $5^*$  location, with all the privacy and outdoor space you could ever want. This is an exceptional opportunity. Please contact us for viewings and further information.