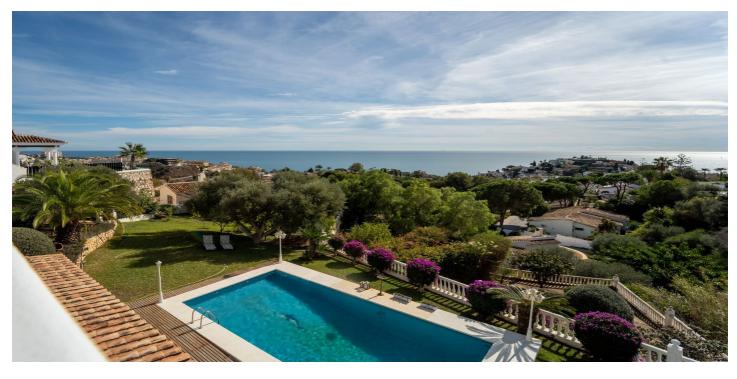

### Costa del Sol, Benalmadena Costa

Villa located in Torremuelle, Benalmadena Costa. Large sunny plot and amazing sea views. Distributed over 3 levels as follows: Entrance level with independent kitchen, lounge with access to the terrace that has amazing sea views, and staircase that takes you down to the bedrooms. Downstairs you find 3 bedrooms and 2 bathrooms. A lovely bodega and wine cellar. On the bottom floor there is a bar and laundry room. From this level you can access the pool and there is also an external staircase that takes you to the pool area. Outside the villa there is an independent room which is now used as an office but could be a bedroom. Private parking and 2 garages.