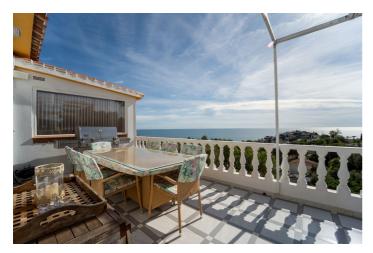

### Costa del Sol, Benalmadena Costa

Villa located in Torremuelle, Benalmadena Costa. Large sunny plot and amazing sea views. Distributed over 3 levels as follows: Entrance level with independent kitchen, lounge with access to the terrace that has amazing sea views, and staircase that takes you down to the bedrooms. Downstairs you find 3 bedrooms and 2 bathrooms. A lovely bodega and wine cellar. On the bottom floor there is a bar and laundry room. From this level you can access the pool and there is also an external staircase that takes you to the pool area. Outside the villa there is an independent room which is now used as an office but could be a bedroom. Private parking and 2 garages.