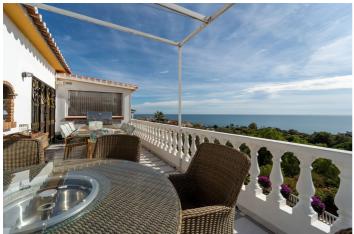

### Costa del Sol, Benalmadena Costa

Villa located in Torremuelle, Benalmadena Costa. Large sunny plot and amazing sea views. Distributed over 3 levels as follows: Entrance level with independent kitchen, lounge with access to the terrace that has amazing sea views, and staircase that takes you down to the bedrooms. Downstairs you find 3 bedrooms and 2 bathrooms. A lovely bodega and wine cellar. On the bottom floor there is a bar and laundry room. From this level you can access the pool and there is also an external staircase that takes you to the pool area. Outside the villa there is an independent room which is now used as an office but could be a bedroom. Private parking and 2 garages.