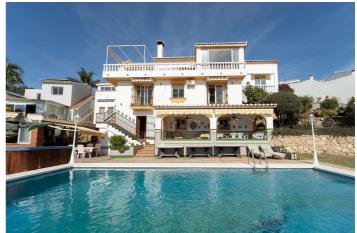

### Benalmádena

Reference: R4215634 Bedrooms: 4 Bathrooms: 2 Plot Size: 1,500m<sup>2</sup> Build Size: 400m<sup>2</sup> Terrace: 100m<sup>2</sup>

Monarch Estates | +34 617 55 56 65 | sales@monarchestates.es Page: 1 / 3

### Costa del Sol, Benalmadena Costa

Villa located in Torremuelle, Benalmadena Costa. Large sunny plot and amazing sea views. Distributed over 3 levels as follows: Entrance level with independent kitchen, lounge with access to the terrace that has amazing sea views, and staircase that takes you down to the bedrooms. Downstairs you find 3 bedrooms and 2 bathrooms. A lovely bodega and wine cellar. On the bottom floor there is a bar and laundry room. From this level you can access the pool and there is also an external staircase that takes you to the pool area. Outside the villa there is an independent room which is now used as an office but could be a bedroom. Private parking and 2 garages.