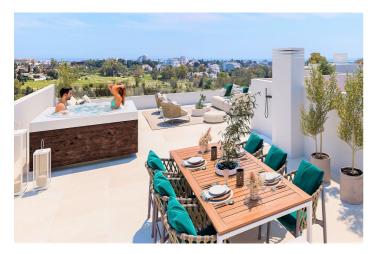

With penthouse and rooftop sea views, top brands and high qualities such as underfloor heating throughout, modern aerothermal heat system, fully fitted kitchen and bathrooms, extensive terraces and gardens, double orientations, elevated ground floors and underground garages.

**Fitted Wardrobes** 

Solarium

**Double Glazing** 

**Utility Room** 

Gym

Jacuzzi Barbeque Fiber Optic

Access for people with reduced

mobility