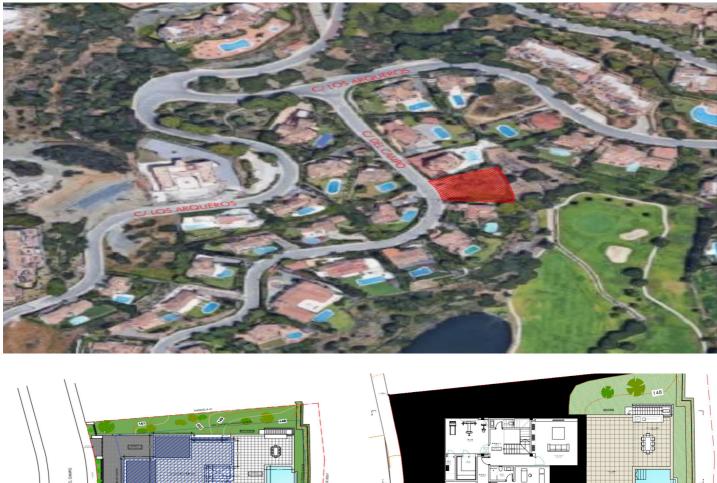

# Residential Plot for sale in Los Arqueros, Benahavís

# Costa del Sol, Los Arqueros

Exclusive Residential Plot for Sale in Los Arqueros, Costa del Sol – Frontline Golf Discover the perfect opportunity to build your dream home in the prestigious Los Arqueros Golf, one of the most sought-after areas on the Costa del Sol. This prime 1,011 m<sup>2</sup> residential plot offers an exceptional setting for a luxury villa, surrounded by stunning golf course views and breathtaking mountain landscapes. Key Features: I Frontline Golf – Directly overlooking the lush greens of Los Arqueros Golf Course. I Prime Location – Nestled in an exclusive urbanisation, just minutes from top golf courses, beaches, and Marbella. I Orientation – East and southeast-facing, ensuring optimal sunlight and spectacular sunrise views. I Build Your Dream Home – Comes with full planning permission for a luxury villa. I Breathtaking Views – Enjoy panoramic vistas of the mountains, golf course, gardens, and urban surroundings. I Private Pool Potential – Ample space to include a bespoke swimming pool. I High-Security Complex – Located within a gated community with 24-hour security. I Essential Utilities Ready – Electricity, drinkable water, and telephone connections available. Ideal for Investors & Homeowners Whether you're looking to build a luxury residence or make a profitable investment, this off-plan plot offers unlimited potential in a high-demand area. With proximity to golf, leisure, and fine dining, it's a rare find in Marbella's property market. ???? Don't miss out on this unique opportunity! Contact us today for more details.