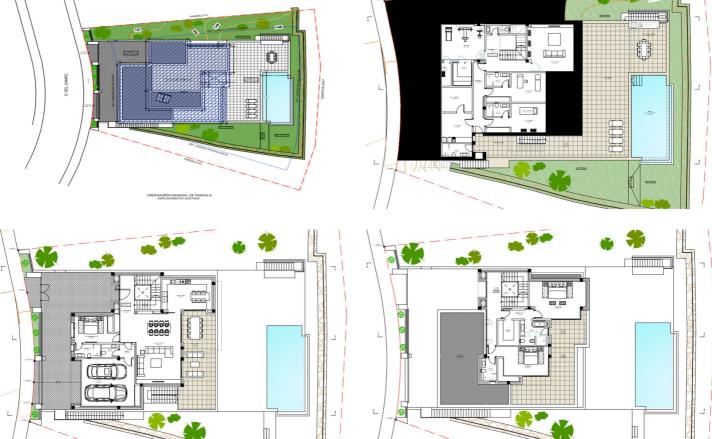

# Costa del Sol, Los Arqueros

Exclusive Residential Plot for Sale in Los Arqueros, Costa del Sol – Frontline Golf Discover the perfect opportunity to build your dream home in the prestigious Los Arqueros Golf, one of the most sought-after areas on the Costa del Sol. This prime 1,011 m<sup>2</sup> residential plot offers an exceptional setting for a luxury villa, surrounded by stunning golf course views and breathtaking mountain landscapes. Key Features: I Frontline Golf – Directly overlooking the lush greens of Los Arqueros Golf Course. I Prime Location – Nestled in an exclusive urbanisation, just minutes from top golf courses, beaches, and Marbella. I Orientation – East and southeast-facing, ensuring optimal sunlight and spectacular sunrise views. I Build Your Dream Home – Comes with full planning permission for a luxury villa. I Breathtaking Views – Enjoy panoramic vistas of the mountains, golf course, gardens, and urban surroundings. I Private Pool Potential – Ample space to include a bespoke swimming pool. I High-Security Complex – Located within a gated community with 24-hour security. I Essential Utilities Ready – Electricity, drinkable water, and telephone connections available. Ideal for Investors & Homeowners Whether you're looking to build a luxury residence or make a profitable investment, this off-plan plot offers unlimited potential in a high-demand area. With proximity to golf, leisure, and fine dining, it's a rare find in Marbella's property market. ???? Don't miss out on this unique opportunity! Contact us today for more details.

#### **Category** Golf Off Plan With Planning Permission

Setting Close To Golf Urbanisation Frontline Golf

Security Gated Complex 24 Hour Security