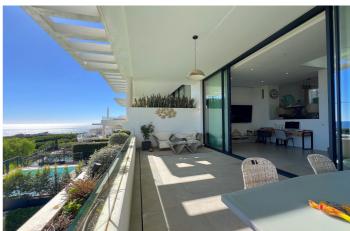

## Costa del Sol, Artola

Welcome to your new dream home in Cabopino! This stunning semi-detached house, built in 2021, offers you an unrivalled living experience with panoramic sea views from every room. Located on the front line of the prestigious Cabopino golf course and a stone's throw from its beautiful beaches, this property combines luxury and comfort in a privileged setting. With 295 m² built, this house has a modern and elegant design that includes high ceilings, a living room with an open kitchen and underfloor heating for your maximum comfort. Enjoy unforgettable moments on its porch and private garden with a swimming pool, ideal for relaxing under the Mediterranean sun. In addition, its hot/cold air conditioning system guarantees a perfect environment all year round. The house has 3 large bedrooms, each with built-in wardrobes, and 4 bathrooms, ensuring space and privacy for the whole family. With two parking spaces and a location in an area with developed infrastructure, you will be close to several international schools and essential services. All this in a closed and guarded area 24 hours a day for your peace of mind. Don't miss the opportunity to live in this luxury oasis with energy class A. Contact us for more information!