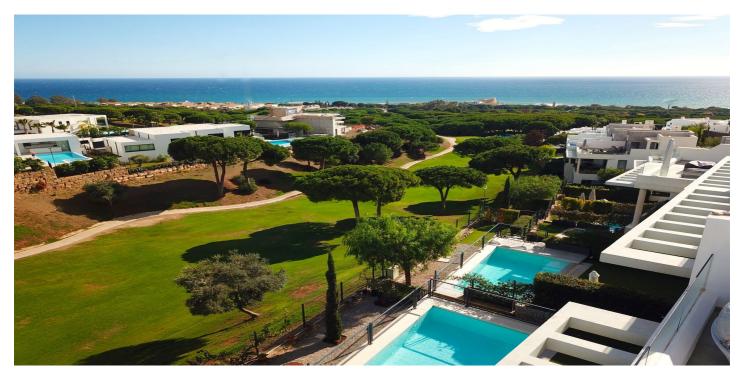

## Costa del Sol, Artola

Welcome to your new dream home in Cabopino! This stunning semi-detached house, built in 2021, offers you an unrivalled living experience with panoramic sea views from every room. Located on the front line of the prestigious Cabopino golf course and a stone's throw from its beautiful beaches, this property combines luxury and comfort in a privileged setting. With 295 m² built, this house has a modern and elegant design that includes high ceilings, a living room with an open kitchen and underfloor heating for your maximum comfort. Enjoy unforgettable moments on its porch and private garden with a swimming pool, ideal for relaxing under the Mediterranean sun. In addition, its hot/cold air conditioning system guarantees a perfect environment all year round. The house has 3 large bedrooms, each with built-in wardrobes, and 4 bathrooms, ensuring space and privacy for the whole family. With two parking spaces and a location in an area with developed infrastructure, you will be close to several international schools and essential services. All this in a closed and guarded area 24 hours a day for your peace of mind. Don't miss the opportunity to live in this luxury oasis with energy class A. Contact us for more information!

Sea Close To Golf Excellent

Mountain Urbanisation Golf

PoolFurnitureKitchenPrivatePart FurnishedFully FittedGardenSecurityParkingPrivate24 Hour SecurityPrivate

Energy Rating CO2 Emission Rating

A