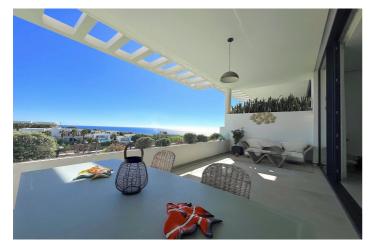

## Costa del Sol, Artola

Welcome to your new dream home in Cabopino! This stunning semi-detached house, built in 2021, offers you an unrivalled living experience with panoramic sea views from every room. Located on the front line of the prestigious Cabopino golf course and a stone's throw from its beautiful beaches, this property combines luxury and comfort in a privileged setting. With 295 m² built, this house has a modern and elegant design that includes high ceilings, a living room with an open kitchen and underfloor heating for your maximum comfort. Enjoy unforgettable moments on its porch and private garden with a swimming pool, ideal for relaxing under the Mediterranean sun. In addition, its hot/cold air conditioning system guarantees a perfect environment all year round. The house has 3 large bedrooms, each with built-in wardrobes, and 4 bathrooms, ensuring space and privacy for the whole family. With two parking spaces and a location in an area with developed infrastructure, you will be close to several international schools and essential services. All this in a closed and guarded area 24 hours a day for your peace of mind. Don't miss the opportunity to live in this luxury oasis with energy class A. Contact us for more information!

## **Features:**

**Utility Room** 

Features Orientation Climate Control

Covered Terrace South East Cold A/C

Private Terrace Hot A/C

Marble Flooring
Double Glazing
Fitted Wardrobes

Fiber Optic

Views Setting Condition