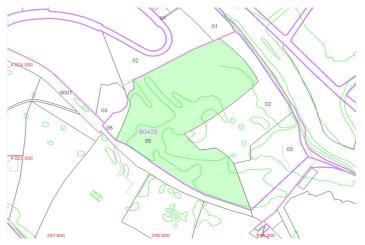

## Costa del Sol, Manilva

The plot is urbano. Please notice that the plot numbers: 05, 03 and 02 are sold together. The size of the plot 86129m2 is the three plots together. These plots offers panoramic sea views and is located in a new living area on the Costa del Sol. With plenty of possibilities to build, it's ideally situated near a range of amenities, providing both convenience and stunning coastal scenery. Sectorized Urbanizable Land. Sector AL-U-3B "MARTAGINA ROAD". Gross buildable area: 0.33 m<sup>2</sup>t/m<sup>2</sup>s. Residential Use. System of Action: COMPENSATION. Max. homes: 25 homes/Ha. Partial Planning Plan for Sector AL-U-3B "CAMINO DE MARTAGINA" definitively approved on 12/30/2010, (not published in the BOP of Malaga). CHARACTERISTIC USE: Residential: Intensive (70%), Extensive Residential (30%) and Commercial. The buildability of the plot according to percentage of participation in the sector (92.03%) is as follows: Intensive Residential: 15,483. 00 m<sup>2</sup>t (140 homes), Extensive Residential: 11,348. 82 m<sup>2</sup>t (65 homes), Commercial: 522. 96 m<sup>2</sup>t. This plan has been approved, but not published. Please note: Pending completion of the urban planning process and contribution to the urbanisation costs.