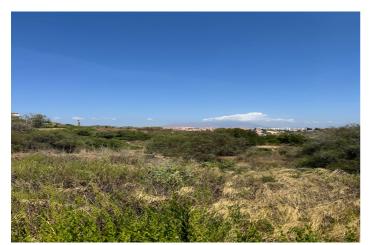

## Costa del Sol, Manilva

The plot is urbano. Please notice that the plot numbers: 05, 03 and 02 are sold together. The size of the plot 86129m2 is the three plots together. These plots offers panoramic sea views and is located in a new living area on the Costa del Sol. With plenty of possibilities to build, it's ideally situated near a range of amenities, providing both convenience and stunning coastal scenery. Sectorized Urbanizable Land. Sector AL-U-3B "MARTAGINA ROAD". Gross buildable area: 0.33 m<sup>2</sup>t/m<sup>2</sup>s. Residential Use. System of Action: COMPENSATION. Max. homes: 25 homes/Ha. Partial Planning Plan for Sector AL-U-3B "CAMINO DE MARTAGINA" definitively approved on 12/30/2010, (not published in the BOP of Malaga). CHARACTERISTIC USE: Residential: Intensive (70%), Extensive Residential (30%) and Commercial. The buildability of the plot according to percentage of participation in the sector (92.03%) is as follows: Intensive Residential: 15,483. 00 m<sup>2</sup>t (140 homes), Extensive Residential: 11,348. 82 m<sup>2</sup>t (65 homes), Commercial: 522. 96 m<sup>2</sup>t. This plan has been approved, but not published. Please note: Pending completion of the urban planning process and contribution to the urbanisation costs.