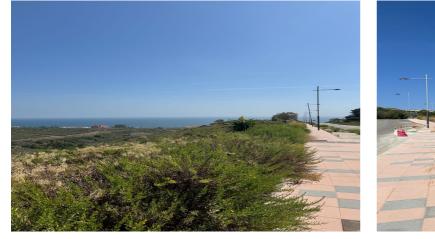

## Costa del Sol, Manilva

The plot is urbano. Please notice that the plot numbers: 05, 03 and 02 are sold together. The size of the plot 86129m2 is the three plots together. These plots offers panoramic sea views and is located in a new living area on the Costa del Sol. With plenty of possibilities to build, it's ideally situated near a range of amenities, providing both convenience and stunning coastal scenery. Sectorized Urbanizable Land. Sector AL-U-3B "MARTAGINA ROAD". Gross buildable area: 0.33 m<sup>2</sup>t/m<sup>2</sup>s. Residential Use. System of Action: COMPENSATION. Max. homes: 25 homes/Ha. Partial Planning Plan for Sector AL-U-3B "CAMINO DE MARTAGINA" definitively approved on 12/30/2010, (not published in the BOP of Malaga). CHARACTERISTIC USE: Residential: Intensive (70%), Extensive Residential (30%) and Commercial. The buildability of the plot according to percentage of participation in the sector (92.03%) is as follows: Intensive Residential: 15,483. 00 m<sup>2</sup>t (140 homes), Extensive Residential: 11,348. 82 m<sup>2</sup>t (65 homes), Commercial: 522. 96 m<sup>2</sup>t. This plan has been approved, but not published. Please note: Pending completion of the urban planning process and contribution to the urbanisation costs.