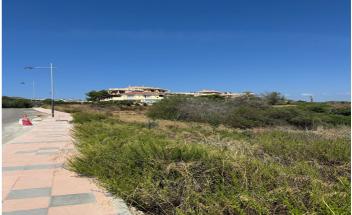

## Costa del Sol, Manilva

The plot is urbano. Please notice that the plot numbers: 05, 03 and 02 are sold together. The size of the plot 86129m2 is the three plots together. These plots offers panoramic sea views and is located in a new living area on the Costa del Sol. With plenty of possibilities to build, it's ideally situated near a range of amenities, providing both convenience and stunning coastal scenery. Sectorized Urbanizable Land. Sector AL-U-3B "MARTAGINA ROAD". Gross buildable area: 0.33 m<sup>2</sup>t/m<sup>2</sup>s. Residential Use. System of Action: COMPENSATION. Max. homes: 25 homes/Ha. Partial Planning Plan for Sector AL-U-3B "CAMINO DE MARTAGINA" definitively approved on 12/30/2010, (not published in the BOP of Malaga). CHARACTERISTIC USE: Residential: Intensive (70%), Extensive Residential (30%) and Commercial. The buildability of the plot according to percentage of participation in the sector (92.03%) is as follows: Intensive Residential: 15,483. 00 m<sup>2</sup>t (140 homes), Extensive Residential: 11,348. 82 m<sup>2</sup>t (65 homes), Commercial: 522. 96 m<sup>2</sup>t. This plan has been approved, but not published. Please note: Pending completion of the urban planning process and contribution to the urbanisation costs.