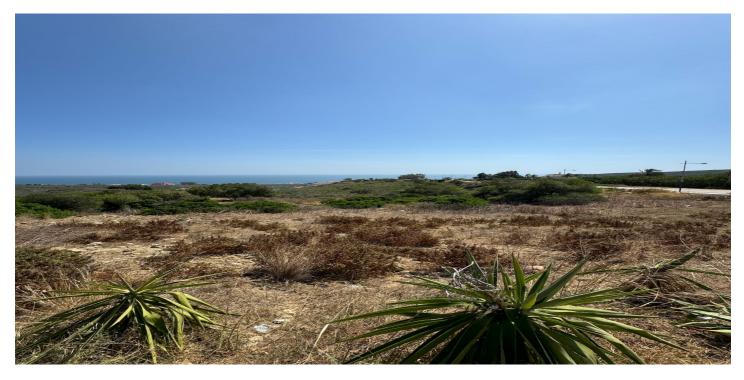

## Costa del Sol, Manilva

The plot is urbano. Please notice that the plot numbers: 05, 03 and 02 are sold together. The size of the plot 86129m2 is the three plots together. These plots offers panoramic sea views and is located in a new living area on the Costa del Sol. With plenty of possibilities to build, it's ideally situated near a range of amenities, providing both convenience and stunning coastal scenery. Sectorized Urbanizable Land. Sector AL-U-3B "MARTAGINA ROAD". Gross buildable area: 0.33 m<sup>2</sup>t/m<sup>2</sup>s. Residential Use. System of Action: COMPENSATION. Max. homes: 25 homes/Ha. Partial Planning Plan for Sector AL-U-3B "CAMINO DE MARTAGINA" definitively approved on 12/30/2010, (not published in the BOP of Malaga). CHARACTERISTIC USE: Residential: Intensive (70%), Extensive Residential (30%) and Commercial. The buildability of the plot according to percentage of participation in the sector (92.03%) is as follows: Intensive Residential: 15,483. 00 m<sup>2</sup>t (140 homes), Extensive Residential: 11,348. 82 m<sup>2</sup>t (65 homes), Commercial: 522. 96 m<sup>2</sup>t. This plan has been approved, but not published. Please note: Pending completion of the urban planning process and contribution to the urbanisation costs.