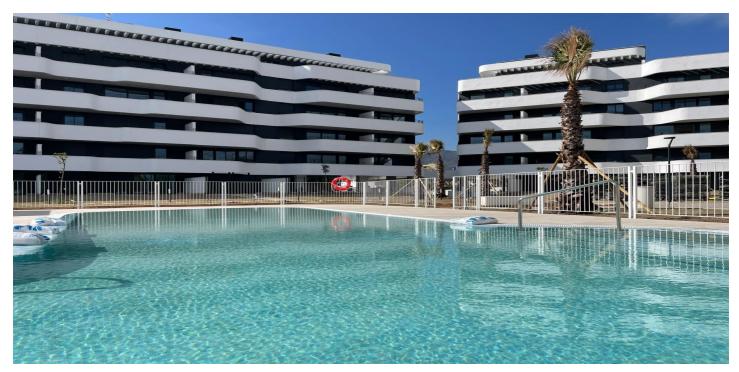

### Costa del Sol, Torremolinos

Property Highlights: Location: Habitat Alborán Poniente, Torremolinos Size: 140 m<sup>2</sup> Bedrooms: 3 Bathrooms: 2 Terraces: 2 Parking: 2 spaces with sea views Amenities: Community pool Lush green areas Location Advantages: Just 5 minutes from the beach Close to dining, entertainment, and essential services Excellent transport links, including Los Álamos train station and nearby golf courses Enjoy over 325 days of sunshine each year and the serenity of the sea, all while embracing a cosmopolitan lifestyle. Habitat Alborán Poniente is the perfect choice for those seeking luxury and comfort on the Costa del Sol.

#### **Features:**

| Features        | Climate Control  | Views            |
|-----------------|------------------|------------------|
| Covered Terrace | Air Conditioning | Sea              |
| Lift            |                  | Pool             |
| Near Transport  |                  | Street           |
| Private Terrace |                  |                  |
| Storage Room    |                  |                  |
| WiFi            |                  |                  |
| Gym             |                  |                  |
| Setting         | Condition        | Pool             |
| Close To Port   | New Construction | Communal         |
| Close To Sea    |                  |                  |
| Furniture       | Garden           | Security         |
| Not Furnished   | Communal         | 24 Hour Security |
|                 |                  |                  |
|                 |                  | Entry Phone      |
| Parking         | Category         | Entry Phone      |