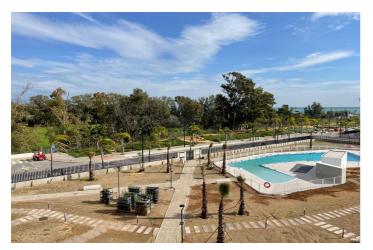

### Costa del Sol, Torremolinos

Property Highlights: Location: Habitat Alborán Poniente, Torremolinos Size: 140 m<sup>2</sup> Bedrooms: 3 Bathrooms: 2 Terraces: 2 Parking: 2 spaces with sea views Amenities: Community pool Lush green areas Location Advantages: Just 5 minutes from the beach Close to dining, entertainment, and essential services Excellent transport links, including Los Álamos train station and nearby golf courses Enjoy over 325 days of sunshine each year and the serenity of the sea, all while embracing a cosmopolitan lifestyle. Habitat Alborán Poniente is the perfect choice for those seeking luxury and comfort on the Costa del Sol.

#### **Features:**

| Features        | Climate Control  | Views            |
|-----------------|------------------|------------------|
| Covered Terrace | Air Conditioning | Sea              |
| Lift            |                  | Pool             |
| Near Transport  |                  | Street           |
| Private Terrace |                  |                  |
| Storage Room    |                  |                  |
| WiFi            |                  |                  |
| Gym             |                  |                  |
| Setting         | Condition        | Pool             |
| Close To Port   | New Construction | Communal         |
| Close To Sea    |                  |                  |
| Furniture       | Garden           | Security         |
| Not Furnished   | Communal         | 24 Hour Security |
|                 |                  |                  |
|                 |                  | Entry Phone      |
| Parking         | Category         | Entry Phone      |