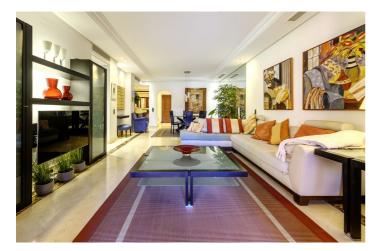

## Costa del Sol, Estepona

Welcome to one of the coasts most exclusive beachfront urbanisations with unparalleled security and location. This stunning 2 bedroom, 2 bathroom beachfront apartment boasts classic design and features throughout, with high quality of build and design. Welcoming you through the front door is a large hallway and following on, a fully equipped kitchen with top class appliances and a large separate utility room. As you continue through the property, laced with marble floors, you come to the open dining and living room, which heads straight onto the masterpiece of the property, which is the open terrace just steps away from the pool and south/south west facing!

## **Features:**

FeaturesOrientationClimate ControlPrivate TerraceSouthAir ConditioningEnsuite BathroomSouth WestCentral Heating

Marble Flooring 24 Hour Reception Fitted Wardrobes

WiFi Gym Sauna Utility Room