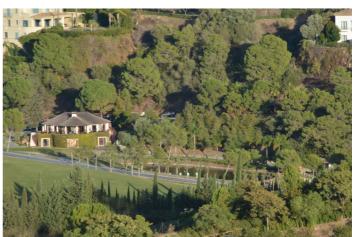

## Costa del Sol, Benahavís

Beautiful 4.196 m2 plot for sale in the exclusive Marbella Club Golf Resort and Equestrian Center. The plot's building allowance is about 10.6% meaning nearly 450 m2 in up to two floors plus terraces and basement (most likely with views due to the slope). This complex is an absolute retreat, quiet, secure and surrounded by nature and golf just a few minutes drive from Guadalmina, Benahavis, Puerto Banus, San Pedro and a wide variety of golf courses, restaurants, etc. This is a plot in high position and with great panoramic views over the golf course, the Club House, the lake and the surrounding country side. It is also conveniently located within walking distance to the Club House and over the 18th hole. The surface slopes down towards NW orientation. A nice plot in a superb spot!!