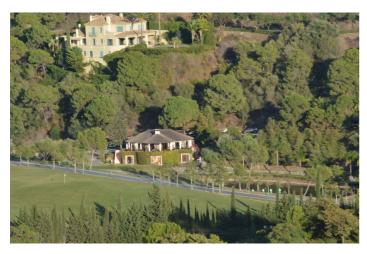

## Costa del Sol, Benahavís

Beautiful 4.196 m2 plot for sale in the exclusive Marbella Club Golf Resort and Equestrian Center. The plot's building allowance is about 10.6% meaning nearly 450 m2 in up to two floors plus terraces and basement (most likely with views due to the slope). This complex is an absolute retreat, quiet, secure and surrounded by nature and golf just a few minutes drive from Guadalmina, Benahavis, Puerto Banus, San Pedro and a wide variety of golf courses, restaurants, etc. This is a plot in high position and with great panoramic views over the golf course, the Club House, the lake and the surrounding country side. It is also conveniently located within walking distance to the Club House and over the 18th hole. The surface slopes down towards NW orientation. A nice plot in a superb spot!!