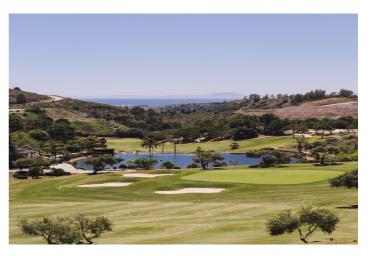

## Costa del Sol, Benahavís

Beautiful 4.196 m2 plot for sale in the exclusive Marbella Club Golf Resort and Equestrian Center. The plot's building allowance is about 10.6% meaning nearly 450 m2 in up to two floors plus terraces and basement (most likely with views due to the slope). This complex is an absolute retreat, quiet, secure and surrounded by nature and golf just a few minutes drive from Guadalmina, Benahavis, Puerto Banus, San Pedro and a wide variety of golf courses, restaurants, etc. This is a plot in high position and with great panoramic views over the golf course, the Club House, the lake and the surrounding country side. It is also conveniently located within walking distance to the Club House and over the 18th hole. The surface slopes down towards NW orientation. A nice plot in a superb spot!!