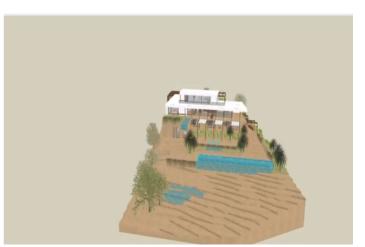

## Costa del Sol, Sotogrande

Plot for sale in Sotogrande This plot measures 2,690 m<sup>2</sup>. 672.5 m<sup>2</sup> can be built on. This plot borders a green area and the golf course. The good thing is that no neighbors can disturb it. There's a new house on the western edge. Calle Lavanda is very close to the school (walking distance) and is a beautiful street in the area surrounding the plot, as it's at the end of the cul-de-sac. It has beautiful, wide views and a perfect south-facing orientation.