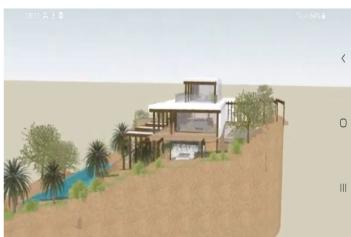

## Costa del Sol, Sotogrande

Plot for sale in Sotogrande This plot measures 2,690 m<sup>2</sup>. 672.5 m<sup>2</sup> can be built on. This plot borders a green area and the golf course. The good thing is that no neighbors can disturb it. There's a new house on the western edge. Calle Lavanda is very close to the school (walking distance) and is a beautiful street in the area surrounding the plot, as it's at the end of the cul-de-sac. It has beautiful, wide views and a perfect south-facing orientation.