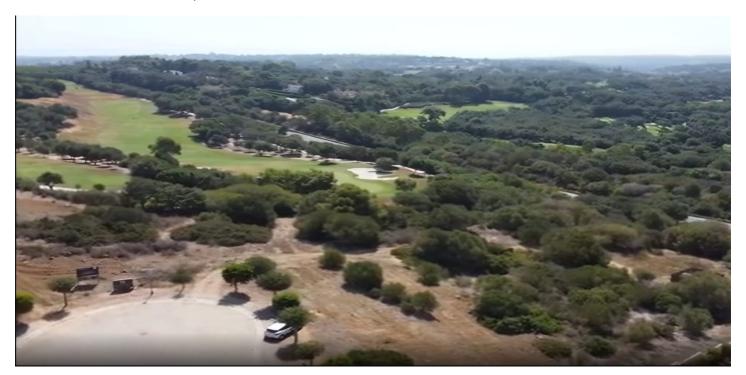

## Costa del Sol, Sotogrande

Plot for sale in Sotogrande This plot measures 2,690 m<sup>2</sup>. 672.5 m<sup>2</sup> can be built on. This plot borders a green area and the golf course. The good thing is that no neighbors can disturb it. There's a new house on the western edge. Calle Lavanda is very close to the school (walking distance) and is a beautiful street in the area surrounding the plot, as it's at the end of the cul-de-sac. It has beautiful, wide views and a perfect south-facing orientation.