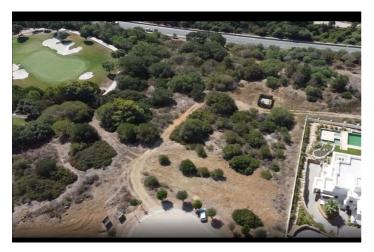

## Costa del Sol, Sotogrande

Plot for sale in Sotogrande This plot measures 2,690 m<sup>2</sup>. 672.5 m<sup>2</sup> can be built on. This plot borders a green area and the golf course. The good thing is that no neighbors can disturb it. There's a new house on the western edge. Calle Lavanda is very close to the school (walking distance) and is a beautiful street in the area surrounding the plot, as it's at the end of the cul-de-sac. It has beautiful, wide views and a perfect south-facing orientation.