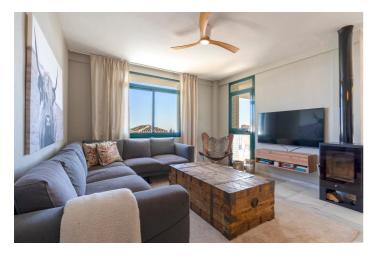

## Costa del Sol, Benalmadena Pueblo

Beautiful semi-detached house for sale in Rancho Domingo. It consists of 3 floors of 90m2 each and distributed as follows: FIRST FLOOR: Entrance hall, fully equipped and independent kitchen, a guest toilet, a bedroom with en-suite bathroom and a large living room with direct access to the terrace and sea views. SECOND FLOOR: Wonderful solarium with stunning sea and mountain views, barbecue and chill out area. GROUND FLOOR: With two 3 double bedrooms with large windows with direct access to another magnificent terrace, a full bathroom. Its excellent qualities with marble floors, white lacquered interior woodwork and built-in wardrobes in all its bedrooms READY TO LIVE IN!! The urbanization has a communal pool, garden and private parking space. Good location and easy access to the highway DON'T MISS OUT!