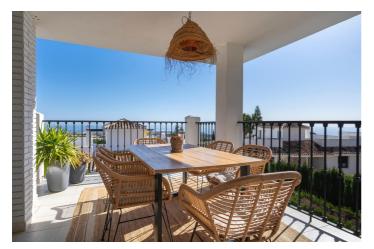

## Costa del Sol, Benalmadena Pueblo

Beautiful semi-detached house for sale in Rancho Domingo. It consists of 3 floors of 90m2 each and distributed as follows: FIRST FLOOR: Entrance hall, fully equipped and independent kitchen, a guest toilet, a bedroom with en-suite bathroom and a large living room with direct access to the terrace and sea views. SECOND FLOOR: Wonderful solarium with stunning sea and mountain views, barbecue and chill out area. GROUND FLOOR: With two 3 double bedrooms with large windows with direct access to another magnificent terrace, a full bathroom. Its excellent qualities with marble floors, white lacquered interior woodwork and built-in wardrobes in all its bedrooms READY TO LIVE IN!! The urbanization has a communal pool, garden and private parking space. Good location and easy access to the highway DON'T MISS OUT!