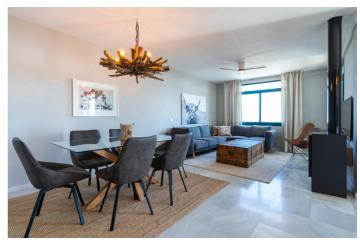

## Costa del Sol, Benalmadena Pueblo

Beautiful semi-detached house for sale in Rancho Domingo. It consists of 3 floors of 90m2 each and distributed as follows: FIRST FLOOR: Entrance hall, fully equipped and independent kitchen, a guest toilet, a bedroom with en-suite bathroom and a large living room with direct access to the terrace and sea views. SECOND FLOOR: Wonderful solarium with stunning sea and mountain views, barbecue and chill out area. GROUND FLOOR: With two 3 double bedrooms with large windows with direct access to another magnificent terrace, a full bathroom. Its excellent qualities with marble floors, white lacquered interior woodwork and built-in wardrobes in all its bedrooms READY TO LIVE IN!! The urbanization has a communal pool, garden and private parking space. Good location and easy access to the highway DON'T MISS OUT!