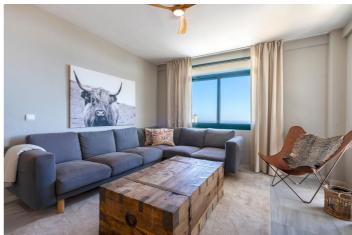

## Costa del Sol, Benalmadena Pueblo

Beautiful semi-detached house for sale in Rancho Domingo. It consists of 3 floors of 90m2 each and distributed as follows: FIRST FLOOR: Entrance hall, fully equipped and independent kitchen, a guest toilet, a bedroom with en-suite bathroom and a large living room with direct access to the terrace and sea views. SECOND FLOOR: Wonderful solarium with stunning sea and mountain views, barbecue and chill out area. GROUND FLOOR: With two 3 double bedrooms with large windows with direct access to another magnificent terrace, a full bathroom. Its excellent qualities with marble floors, white lacquered interior woodwork and built-in wardrobes in all its bedrooms READY TO LIVE IN!! The urbanization has a communal pool, garden and private parking space. Good location and easy access to the highway DON'T MISS OUT!