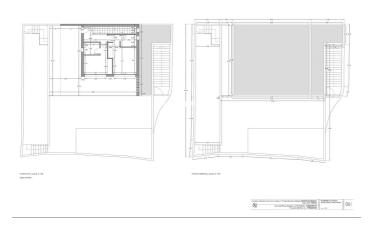

First floor with bedroom 1, bedroom 2, hall, bathroom 3, bathroom 4, covered terrace and open terrace. Total usable area first floor 83.10 m2. Closed constructed area on the first floor 46.91 m2

Total projected usable area 519.50 m2. Total built area computable at urban planning level 136.51 m2.