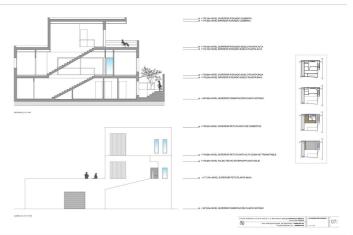

The project which is ready for the building license consists of a detached villa with private swimming pool and garage. It is developed to have basement, ground floor and first floor, with a garage for two vehicles and a swimming pool. It has been oriented so that the main views are directed to the points where there are no buildings, thus increasing the feeling of privacy.

Basement level with gym, storage rooms, installation room, ironing room, wine cellar, bathroom 1, laundry room, garage and patio. Total usable area of basement 223.97 m2.

Ground floor level with living room, dining room, kitchen, master bedroom, bathroom 2, dressing room, toilet, hallway, covered entrance, covered porch and swimming pool. Total usable area ground floor 212.43 m2. Closed constructed area on ground floor 89.60 m2.

First floor with bedroom 1, bedroom 2, hall, bathroom 3, bathroom 4, covered terrace and open terrace. Total usable area first floor 83.10 m2. Closed constructed area on the first floor 46.91 m2

Total projected usable area 519.50 m2. Total built area computable at urban planning level 136.51 m2.