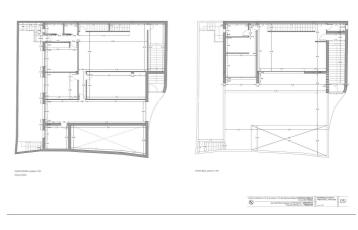

The project which is ready for the building license consists of a detached villa with private swimming pool and garage. It is developed to have basement, ground floor and first floor, with a garage for two vehicles and a swimming pool. It has been oriented so that the main views are directed to the points where there are no buildings, thus increasing the feeling of privacy.

Basement level with gym, storage rooms, installation room, ironing room, wine cellar, bathroom 1, laundry room, garage and patio. Total usable area of basement 223.97 m2.

Ground floor level with living room, dining room, kitchen, master bedroom, bathroom 2, dressing room, toilet, hallway, covered entrance, covered porch and swimming pool. Total usable area ground floor 212.43 m2. Closed constructed area on ground floor 89.60 m2.