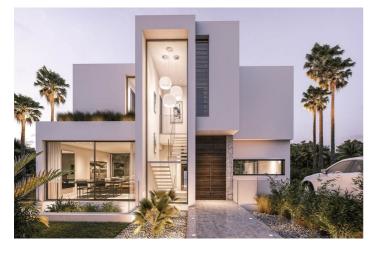

## Costa del Sol, New Golden Mile

We are pleased to present an attractive investment opportunity in the form of a villa, which includes all the necessary licenses and approvals for its construction. This villa can be acquired in its current state, along with the licenses, or as a completed project, with a short turnaround time of just 6 months.

Originally part of the La Boladilla Village development, which faced unfortunate delays, the legal matters surrounding this development have now been successfully resolved with the previous developers. With new plans and licenses approved by the Town Hall, construction on the villa is ready to resume, ensuring a turnkey property will be delivered within 6 months. The villa can be purchased in its current state for 750,000€ or as a completed project for 1,200,000€.

Strategically located on the esteemed New Golden Mile, the villa enjoys a prime position with breathtaking south-facing views of the sea. Its design features an inviting open-plan living space, three bedrooms, and a spacious basement that spans the entire footprint of the house. In addition, the property includes a private pool that complements the outdoor amenities.