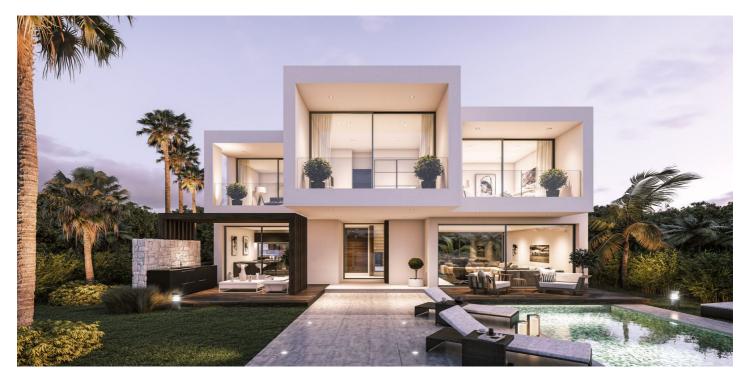

## Costa del Sol, New Golden Mile

We are pleased to present an attractive investment opportunity in the form of a villa, which includes all the necessary licenses and approvals for its construction. This villa can be acquired in its current state, along with the licenses, or as a completed project, with a short turnaround time of just 6 months.

Originally part of the La Boladilla Village development, which faced unfortunate delays, the legal matters surrounding this development have now been successfully resolved with the previous developers. With new plans and licenses approved by the Town Hall, construction on the villa is ready to resume, ensuring a turnkey property will be delivered within 6 months. The villa can be purchased in its current state for 750,000€ or as a completed project for 1,200,000€.

Strategically located on the esteemed New Golden Mile, the villa enjoys a prime position with breathtaking south-facing views of the sea. Its design features an inviting open-plan living space, three bedrooms, and a spacious basement that spans the entire footprint of the house. In addition, the property includes a private pool that complements the outdoor amenities.