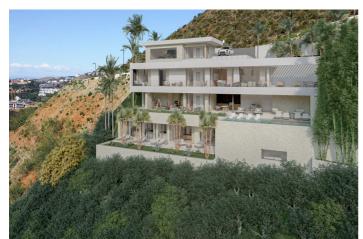

## Costa del Sol, Marbella

4 levels Contemporary Designer Villa in a natural hill environment of Real de la Quinta. A privileged viewpoint location with panoramic views over the coastline and the Nature. 24h security in a gated community with security cameras. 4 bedrooms ensuite, and a separate apartment, plus a cloakroom on every level and one by the swimming-pool. Gym, and spa a covered terrace and outdoor kitchen and Cinema. Garage for 2 cars on top of the villa and parking area for 2 more cars. High ceilings and full size windows create the feeling of space and light inside the whole house. Fully equipped open plan kitchen and bathrooms. Underfloor heating. Heated swimming-pool. Elevator over all level. Turnkey Project by Belgian developers, built to highest quality with maximum guarantees. Interior can be made in accordance with clients' wishes.