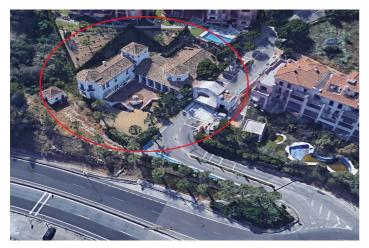

## Costa del Sol, Manilva

???? LA PALOMA SHOPPING CENTRE IN MANILVA PLOT 1.826 m2 BUILT-IN COMMERCIAL AREA 808 m2 Documentation -Licence of first use -Certificate of completion -Topographical study -Plans of elevations, locations and floor plans. It is to be finished, so it is a very appropriate investment for those who want to adapt the shopping centre to their own taste. HIGH PROFITABILITY !!! Official valuation dated 04/10/2024 for an amount of 1.718.504,39€.