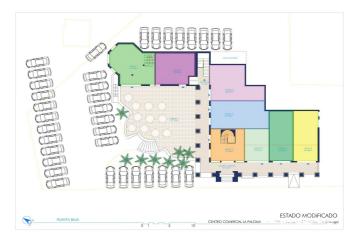

## Costa del Sol, Manilva

???? LA PALOMA SHOPPING CENTRE IN MANILVA PLOT 1.826 m2 BUILT-IN COMMERCIAL AREA 808 m2 Documentation -Licence of first use -Certificate of completion -Topographical study -Plans of elevations, locations and floor plans. It is to be finished, so it is a very appropriate investment for those who want to adapt the shopping centre to their own taste. HIGH PROFITABILITY !!! Official valuation dated 04/10/2024 for an amount of 1.718.504,39€.