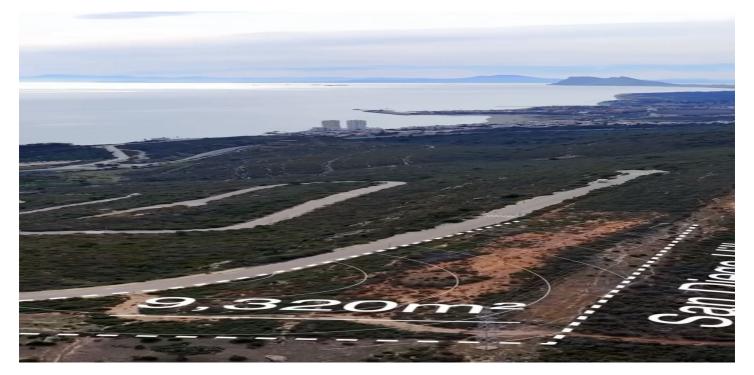

## Land for sale in Sotogrande, Sotogrande

2,835,000 €

Reference: R4934725 Plot Size: 9,146m<sup>2</sup> Build Size: 2,744m<sup>2</sup>

## Costa del Sol, Sotogrande

This vast 9,146 m² plot offers an exceptional opportunity for developers to create a unique residential project. With a generous buildable area of 2,743.80 m², this land provides ample space to bring your vision to life. Whether you're planning multiple modern residences or a large luxury development, the potential is limitless.

The urban planning parameters allow for a maximum building height of 2 floors, up to 9.5 meters, which offers the chance to design homes with elevated, panoramic views. The plot also benefits from thoughtful setbacks of 5 meters from public boundaries and 3 meters from private boundaries, ensuring both privacy and spacious layouts for each property.