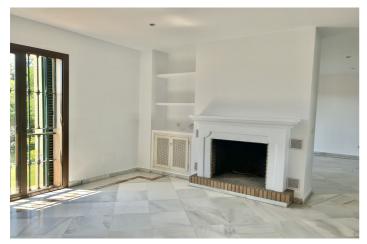

## Costa del Sol, Sotogrande Alto

Spacious corner townhouse located in the Urbanisation the Encinar de Sotogrande very close to the entire Sotogrande service area

On the ground floor is the large garage with a storage area. The house is accessed through an exterior staircase that give to an entrance porch. The first floor of the house consists of: entrance hall, courtesy toilet, kitchen with separate laundry area, bright and spacious living room with fireplace with access to a covered terrace overlooking the garden with fruit trees. The 4 bedrooms are on the second floor. The master bedroom has en suite bathroom, dressing room and access to the terrace. The other three bedrooms share the four bathrooms.