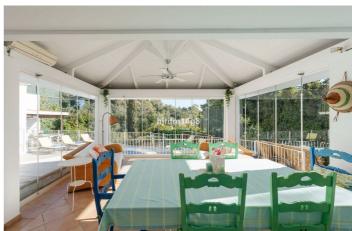

Additionally, there is a separate room with its own entrance that houses the laundry room, a double bedroom, and a bathroom, providing added flexibility.

The villa also boasts a lovely gazebo with high ceilings, ideal for use throughout the year with its glass curtains, allowing you to enjoy the space in all seasons. By the pool, you' If find a charming covered corner with a kitchenette, perfect for outdoor dining and relaxation.