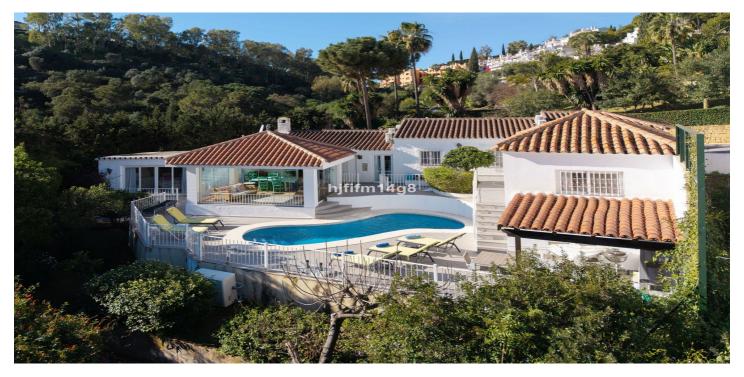

## Costa del Sol, Benahavís

This charming villa offers a unique and inviting atmosphere, featuring high ceilings with beautiful wooden beams and a quirky, yet functional layout brimming with character.

Upon entering, you'Il be greeted by a bright entrance hall that flows into the cozy living room, which is divided into a comfortable seating area and a dining corner, perfect for entertaining guests. To the left, you'll find a fully refurbished modern kitchen, outfitted with top-quality finishes and appliances.

The main house includes two generous double bedrooms, each located in its own wing for added privacy. Both bedrooms are en-suite, with one offering direct access to the terrace and pool area.

A few steps from the main villa takes you to a separate guest suite, which could also serve as the master bedroom if desired. This suite is beautifully spacious, featuring high ceilings and the same stunning wooden beams as seen throughout the villa.

Additionally, there is a separate room with its own entrance that houses the laundry room, a double bedroom, and a bathroom, providing added flexibility.

The villa also boasts a lovely gazebo with high ceilings, ideal for use throughout the year with its glass curtains, allowing you to enjoy the space in all seasons. By the pool, you' If find a charming covered corner with a kitchenette, perfect for outdoor dining and relaxation.

This villa is a true gem, offering both charm and practicality in a beautiful setting.

Parking area for 2 -3 cars.