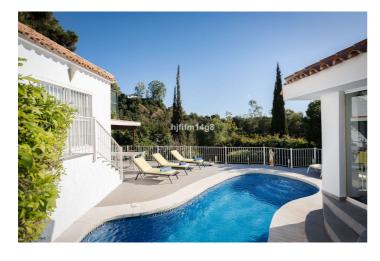

Additionally, there is a separate room with its own entrance that houses the laundry room, a double bedroom, and a bathroom, providing added flexibility.

The villa also boasts a lovely gazebo with high ceilings, ideal for use throughout the year with its glass curtains, allowing you to enjoy the space in all seasons. By the pool, you' If find a charming covered corner with a kitchenette, perfect for outdoor dining and relaxation.

This villa is a true gem, offering both charm and practicality in a beautiful setting.

Parking area for 2 -3 cars.