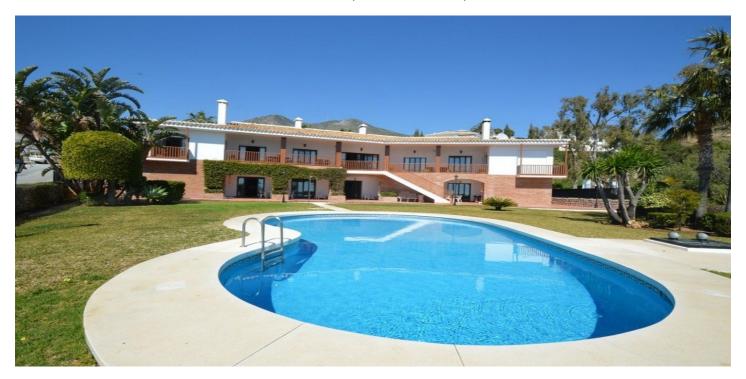

## Costa del Sol, Benalmádena

Great Villa with sea views located in exclusive, safe and quiet urbanization "LA CAPELLANIA".

It is distributed in 2 floors as follows:

Main floor: Entrance hall with guest toilet and cloakroom, living room with fireplace and double height ceiling with access to large covered terrace with open sea views, elegant dining room with fireplace and access to the terrace and next to the fully fitted kitchen with dining area with access to the terrace. At this end of the Villa, we also find an office with sea views, large laundry room and pantry.

Separate service apartment with living room, bedroom with wardrobe, bathroom and equipped kitchen, plus another separate bedroom with on suite.

Exterior: Elegant entrance with automatic gate and very large car park with lovely front garden with fruit trees and sitting areas. Pool area (sunny all day) with lovely garden.

Property in perfect condition with double glazing, electric shutters, alarm system, music system, air conditioning and heating controlled by zone, automatic irrigation system.

Plot 3.864m2. Total built size: 1.032,84m2. Living area 947,50m2 more porches and gallery 85,34m2. Built year 1999.