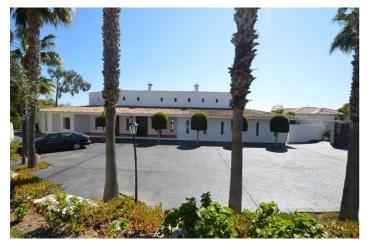

Separate service apartment with living room, bedroom with wardrobe, bathroom and equipped kitchen, plus another separate bedroom with on suite.

Exterior: Elegant entrance with automatic gate and very large car park with lovely front garden with fruit trees and sitting areas. Pool area (sunny all day) with lovely garden.