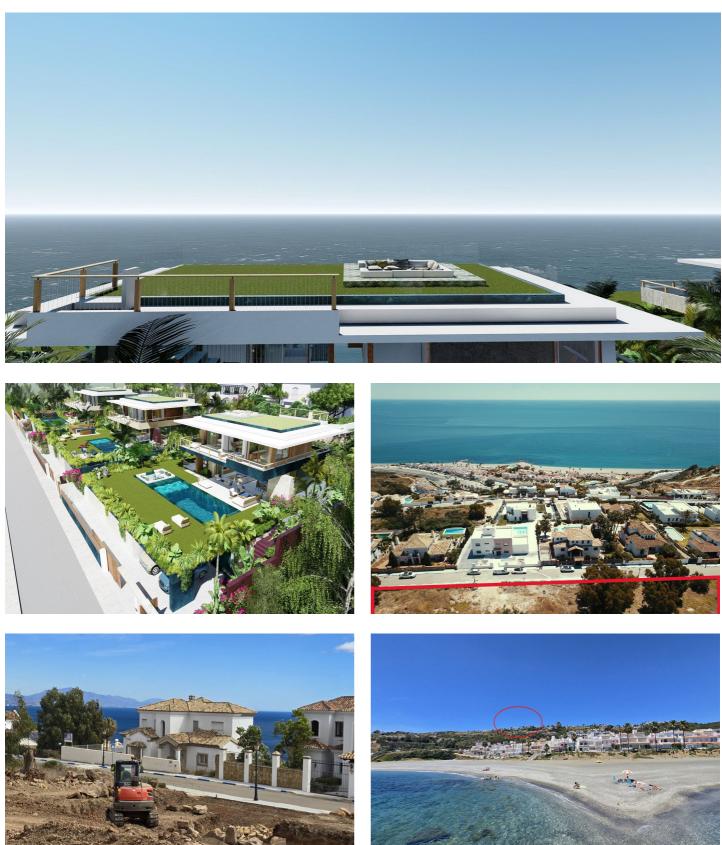

# Costa del Sol, Manilva

Introducing the project: Your Coastal Retreat From €1,150,000 between Estepona and Sotogrande, lose to beach, great sea views, no street noise, consolidated and secure neighbourhood, low building density, no traffic problems

Discover the perfect coastal escape.

This turn-key villa project offers a luxurious lifestyle with captivating sea views.

Key Features:

10 Spacious Plots: Enjoy ample outdoor space with plots ranging from 800 to 867 square meters.

Sea Views: Benefit from charming sea views from the garden level and breathtaking panoramic vistas from the first floor.

Customization: Tailor your dream home with a choice of 3-6 bedrooms and 3-6 bathrooms.

Personalized Design: Influence the layout, design, materials, and finishes to reflect your unique style.

CEO's final word: This is your moment. The villa's unique design and concept are set for significant future appreciation. Once these villas are built, they'll be second-hand, more expensive, and you'll miss the chance to customize. Don't let that happen. Contact us today to secure your place in this exclusive opportunity