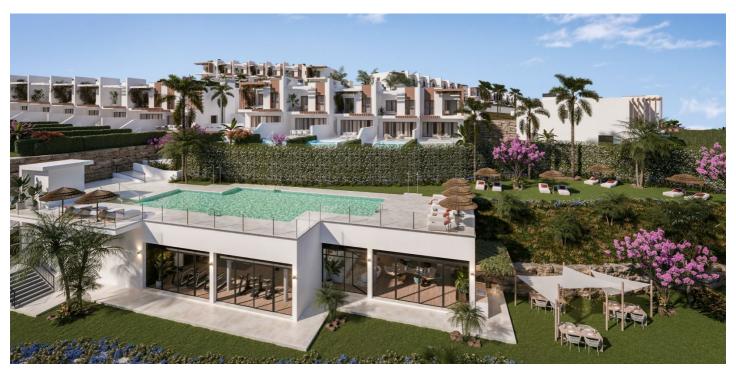

## Costa del Sol, Mijas Costa

SOLEIA LIVING CHAPARRAL GOLF, a paradise in the heart of the Costa del Sol, where the natural beauty of the surroundings merges with the passion for golf, water sports and the "Slow Living" lifestyle.

SOLEIA is a project of 69 luxury villas of 3 and 4 bedrooms, starting with a 1st phase of 23 villas and 2nd phase of 46 villas, with the best orientation, South/ South West, and spectacular sea and golf views. Only 2 minutes walk to the clubhouse of the 18 hole El Chaparral golf course and walking distance to the beach! Large outdoor spaces with extensive terraces and garden and spacious and bright interior spaces. A private swimming pool in the garden and an indoor lift in the property are some of the optional extras on offer. The communal areas include large swimming pools with sea and golf course views, barbecue area, coworking space, fully equipped gym and Spa with sauna and Turkish bath. The SoleiApp is a tool that the owners will have to stay connected and make their life easier, it is like a digital concierge. A privileged location and very well communicated right in the middle between Malaga and Marbella, only 20 minutes drive from Malaga airport and the access road to the development links directly to the coast road CN340 at km 203,5

Already under construction.

PHASE 1 SOLD OUT

The estimated delivery date of phase 2 is Q3 2027.

3 bedroom villas from 957.000 € and 4 bedroom villas from 1.011.000 €

Fully fitted and equipped Italian design kitchen, 2 parking & storage room. Communal areas: 2 swimming pools, turkish bath, sauna, fully equipped gym, coworking area, barbecue area & much more.