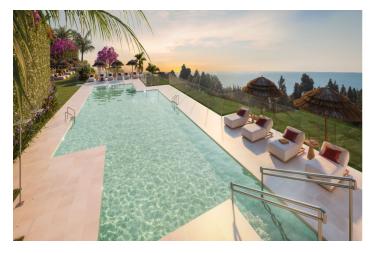

SOLEIA is a project of 69 luxury villas of 3 and 4 bedrooms, starting with a 1st phase of 23 villas and 2nd phase of 46 villas, with the best orientation, South/ South West, and spectacular sea and golf views. Only 2 minutes walk to the clubhouse of the 18 hole El Chaparral golf course and walking distance to the beach! Large outdoor spaces with extensive terraces and garden and spacious and bright interior spaces. A private swimming pool in the garden and an indoor lift in the property are some of the optional extras on offer. The communal areas include large swimming pools with sea and golf course views, barbecue area, coworking space, fully equipped gym and Spa with sauna and Turkish bath. The SoleiApp is a tool that the owners will have to stay connected and make their life easier, it is like a digital concierge. A privileged location and very well communicated right in the middle between Malaga and Marbella, only 20 minutes drive from Malaga airport and the access road to the development links directly to the coast road CN340 at km 203,5

Already under construction.

PHASE 1 SOLD OUT

The estimated delivery date of phase 2 is Q3 2027.

3 bedroom villas from 957.000 € and 4 bedroom villas from 1.011.000 €

Fully fitted and equipped Italian design kitchen, 2 parking & storage room. Communal areas: 2 swimming pools, turkish bath, sauna, fully equipped gym, coworking area, barbecue area & much more.