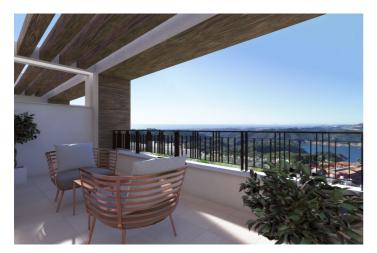

## Costa del Sol, Istán

23 exclusive townhouses with the best panoramic views at the highest part of the development. All the homes have unrestricted views with a south-easterly aspect towards the Marbella Bay and Gibraltar. The homes are delivered fully equipped, with premium brand finishings, ready to move in. They also have an underground parking space and a storeroom.

## **Features:**

Features Private Terrace Double Glazing Utility Room Setting Urbanisation Kitchen Fully Fitted Category New Development Climate Control Cold A/C Hot A/C

Condition New Construction Garden Communal Energy Rating B Views Sea Mountain Panoramic Pool Communal Parking Underground CO2 Emission Rating B