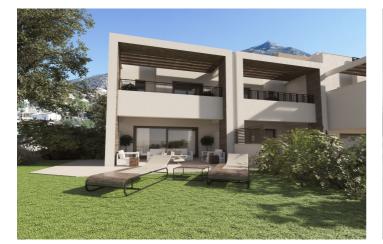

## Costa del Sol, Istán

23 exclusive townhouses with the best panoramic views at the highest part of the development. All the homes have unrestricted views with a south-easterly aspect towards the Marbella Bay and Gibraltar. The homes are delivered fully equipped, with premium brand finishings, ready to move in. They also have an underground parking space and a storeroom.

## **Features:**

Features Private Terrace Double Glazing Utility Room Setting Urbanisation Kitchen Fully Fitted Category New Development Climate Control Cold A/C Hot A/C

Condition New Construction Garden Communal Energy Rating B Views Sea Mountain Panoramic Pool Communal Parking Underground CO2 Emission Rating B