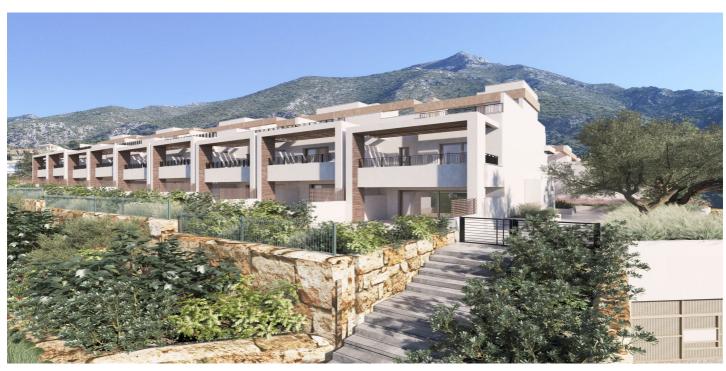

## Costa del Sol, Istán

23 exclusive townhouses with the best panoramic views at the highest part of the development. All the homes have unrestricted views with a south-easterly aspect towards the Marbella Bay and Gibraltar. The homes are delivered fully equipped, with premium brand finishings, ready to move in. They also have an underground parking space and a storeroom.

## Monarch Estates