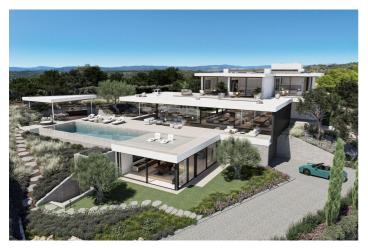

## Costa del Sol, Sotogrande

An impressive villa with sweeping views over La Reserva, Gibraltar and the Mediterranean. Defined by modern architectural lines, this unique 4-bedroom villa is spread across 3 floors respecting the natural shape of the plot. Sitting on one of the highest peaks in Sotogrande, this villa is the maximum expression of simplicity putting emphasis in its unique location and extraordinary views over the Mediterranean Sea, the Rock of Gibraltar and the north coast of Africa.