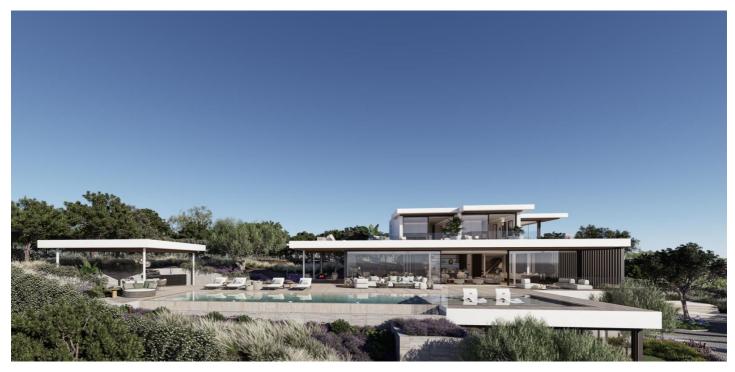

## Costa del Sol, Sotogrande

An impressive villa with sweeping views over La Reserva, Gibraltar and the Mediterranean. Defined by modern architectural lines, this unique 4-bedroom villa is spread across 3 floors respecting the natural shape of the plot. Sitting on one of the highest peaks in Sotogrande, this villa is the maximum expression of simplicity putting emphasis in its unique location and extraordinary views over the Mediterranean Sea, the Rock of Gibraltar and the north coast of Africa.