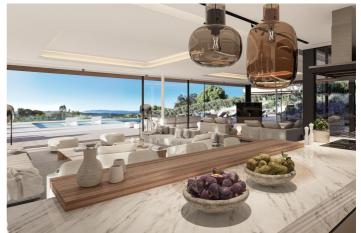

## Costa del Sol, Sotogrande

An impressive villa with sweeping views over La Reserva, Gibraltar and the Mediterranean. Defined by modern architectural lines, this unique 4-bedroom villa is spread across 3 floors respecting the natural shape of the plot. Sitting on one of the highest peaks in Sotogrande, this villa is the maximum expression of simplicity putting emphasis in its unique location and extraordinary views over the Mediterranean Sea, the Rock of Gibraltar and the north coast of Africa.