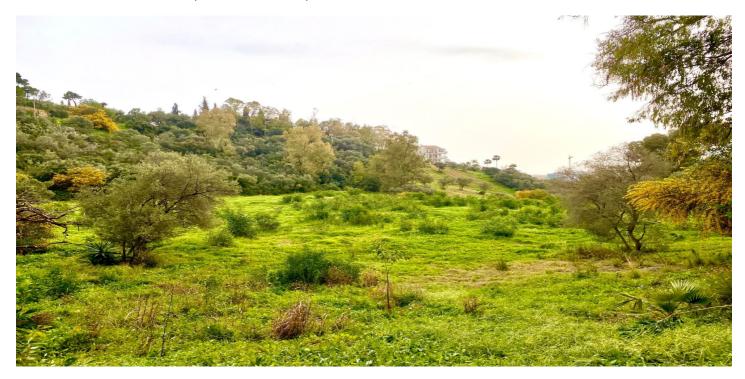

## Costa del Sol, Benahavís

BEST PRICED LAND IN THE MARKET - 222 €/Sqm - Plot in Puerto del Almendro, Benahavis - Marbella Flat plot of 5.186 sqm. - Situated in an ideal position for people who want peace and tranquility - Panoramic views over the surrounding landscape - Partial sea view as well - The commercial centre of Monte Halcones is just around the corner and offers basic amenities such as supermarket, pharmacy, restaurants etc. - Further ameneties is found in San Pedro and Puerto Banus, only 10 min. away. The urbanization has barriers and camera at the entrance as well as a tennis court available to residents. For construction of villa - Edif. 20 pct. min. plot 3.000 sqm. - Very tranquil and idyllic location - open views and very private - Sea views from second floor. Approved project available - see renders. We have the neighboring plot of 4.300 sqm. for sale as well, hence total of more than 9.300 sqm. is available. Arguably one of the best opportunities for a plot of land for the construction of a villa - and more so as it is in a gated community in Benahavis - Doesn't get much better.