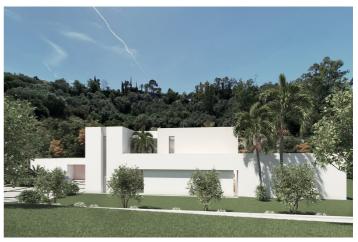

## Costa del Sol, Benahavís

BEST PRICED LAND IN THE MARKET - 222 €/Sqm - Plot in Puerto del Almendro, Benahavis - Marbella Flat plot of 5.186 sqm. - Situated in an ideal position for people who want peace and tranquility - Panoramic views over the surrounding landscape - Partial sea view as well - The commercial centre of Monte Halcones is just around the corner and offers basic amenities such as supermarket, pharmacy, restaurants etc. - Further ameneties is found in San Pedro and Puerto Banus, only 10 min. away. The urbanization has barriers and camera at the entrance as well as a tennis court available to residents. For construction of villa - Edif. 20 pct. min. plot 3.000 sqm. - Very tranquil and idyllic location - open views and very private - Sea views from second floor. Approved project available - see renders. We have the neighboring plot of 4.300 sqm. for sale as well, hence total of more than 9.300 sqm. is available. Arguably one of the best opportunities for a plot of land for the construction of a villa - and more so as it is in a gated community in Benahavis - Doesn't get much better.