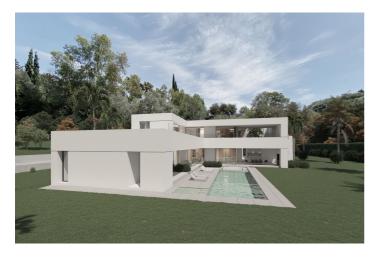

## Costa del Sol, Benahavís

BEST PRICED LAND IN THE MARKET - 222 €/Sqm - Plot in Puerto del Almendro, Benahavis - Marbella Flat plot of 5.186 sqm. - Situated in an ideal position for people who want peace and tranquility - Panoramic views over the surrounding landscape - Partial sea view as well - The commercial centre of Monte Halcones is just around the corner and offers basic amenities such as supermarket, pharmacy, restaurants etc. - Further ameneties is found in San Pedro and Puerto Banus, only 10 min. away. The urbanization has barriers and camera at the entrance as well as a tennis court available to residents. For construction of villa - Edif. 20 pct. min. plot 3.000 sqm. - Very tranquil and idyllic location - open views and very private - Sea views from second floor. Approved project available - see renders. We have the neighboring plot of 4.300 sqm. for sale as well, hence total of more than 9.300 sqm. is available. Arguably one of the best opportunities for a plot of land for the construction of a villa - and more so as it is in a gated community in Benahavis - Doesn't get much better.