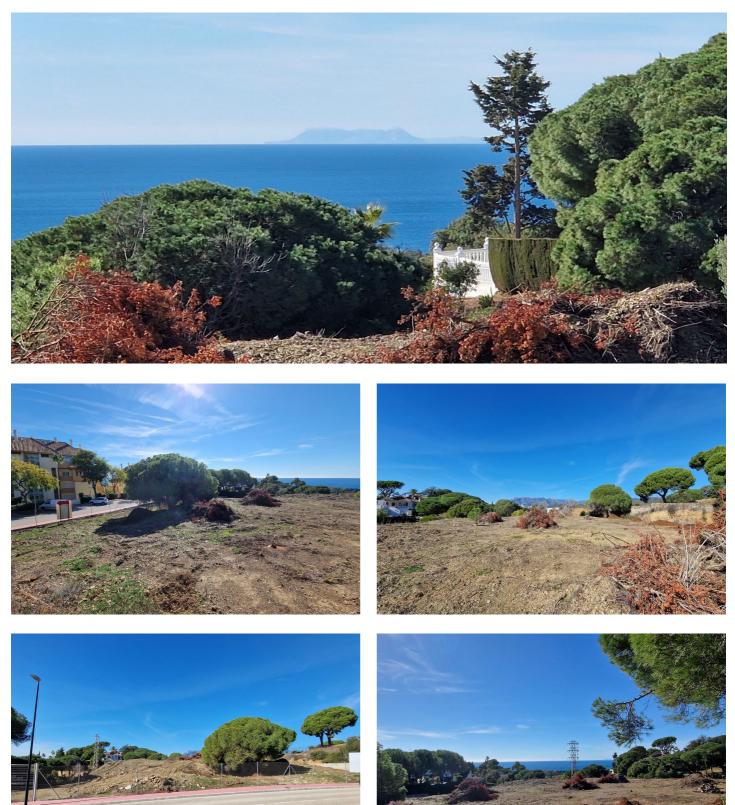

## Costa del Sol, Elviria

Stunning plot with fantastic views over the coast towards Gibraltar and Africa

The 5.000 m2 plot is for sale with its project to build 4 villas.

Located in one of the most prestigious residential areas of Marbella, Elviria, in an elevated position granting sea views to all 4 villas. Located 6km to the east of Marbella town, Elviria is close to the many amenities of the bustling town of Marbella. Large shopping centres such as La Cañada and Miramar in Fuengirola are just a short trip away and the proximity of Málaga Airport makes it ideal for people wishing to make frequent trips back home. For boat lovers, the area is also very close to the picturesque Puerto Cabopino marina or to the famous Puerto Banús. The best beaches of Marbella are only 2 km away where you will find also the reknown Nikki Beach Club, one of the highlights of the five-star Don Carlos Resort.

Ideal for an investor who wants to build and sell, obtaining a high profit! Or for villas for permanent living for various families and / or friends.

Plot 212A - 1.464 m2 Plot 212B - 1.000 m2 Plot 213A - 1.535 m2 Plot 213B - 1.000 m2