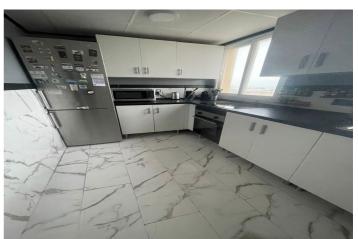

## Costa del Sol, Benalmadena Costa

NEW TO THE MARKET! LOCATION - LOCATION- LOCATION! BENALMADENA - PUERTO MARINA We are delighted to bring to you this wonderful 3 bedroom - 2 bathroom Penthouse, investment opportunity - Benalmadena -Puerto Marina. The apartment is just a 2 minutes walk to the beach and Puerto Marina, where there is an endless supply of Bars, Restaurants, Cafes, Supermarkets and Beauty salons and, of course, the beautiful beaches. The Penthouse property, occupies the whole top floor of the building. Because of not having any neighbours, the property has an unrivalled - panoramic sea view of the Marina and the Mediterranean sea, including all the local attractions such as the Ferris wheel, beaches and surrounding landmarks. The views are simply breathtaking! The large terrace is 70 square metres and wraps around the whole of the front and both sides of the apartment. The best thing; the views can never be taken away from the property due to the property being situated directly behind the Puerto Marina that has been built and established for years. No buildings can be built in front of the property, guaranteeing the views forever. The penthouse consists of 3 double sized bedrooms, all with built in wardrobes. Two of the bedrooms have the most amazing views through the large glazed windows, which lead onto the terrace. One of the large bedrooms have their own en-suite bathroom. The living room is bright and airy, due to the high ceilings and large patio doors leading to the wonderful terrace, which lets in ample light. The fully equipped kitchen is separate from the living room. From the kitchen you have amazing views overlooking the sea and marina. The air conditioning, for cooling and heating, is centralised throughout the whole property. The penthouse has a private parking space in the underground car park. This is a must see Penthouse!