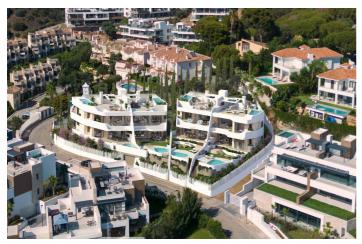

## Costa del Sol, Marbella

This development, an exclusive luxury complex consisting of 8 apartments This development is an exclusive luxury complex composed of 8 apartments, in the best area of the Costa del Sol, overlooking the sea. Its southwest orientation guarantees the best sun exposure and spectacular panoramic views, we have taken care of every detail with an innovative design, a privileged location, just 5 minutes from the spectacular dunes of Artola, for golf lovers you can enjoy the golf course of Cabo Pino. The development is only 15 minutes from the city of Marbella and 30 minutes from Malaga airport.