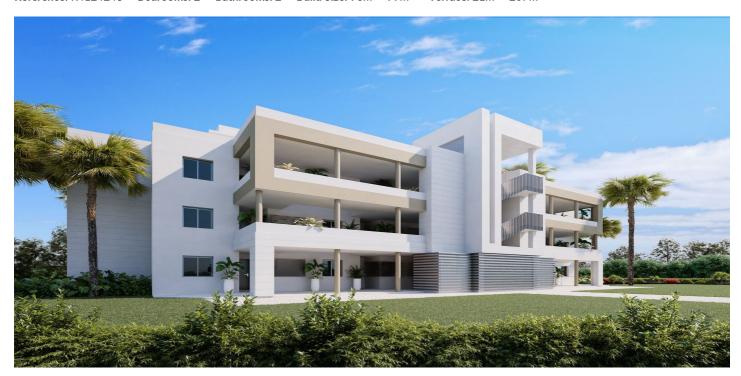

## Ground Floor Apartment for sale in Mijas Costa, Mijas

352,430 - 516,450 €

Reference: R4124248 Bedrooms: 2 Bathrooms: 2 Build Size: 96m² - 99m² Terrace: 21m² - 207m²

## Costa del Sol, Mijas Costa

New residential in Mijas Costa, Malaga. The private urbanization has 54 homes with 2 and 3 bedrooms distributed in 3 blocks, 3 stories high, including penthouses with large terraces that will enjoy magnificent views of the golf course. Very bright homes with spacious living rooms with integrated kitchens, contemporary design and created to enjoy privacy and proximity to golf. The common areas have swimming pools and well-kept gardens to enjoy the wonderful atmosphere of the area. It is located in a quiet area on the first line of the Calanova Golf Club golf course. The residential is located just 3 kilometers from the sea and a stone's throw from La Cala de Mijas. It is perfectly connected to Malaga and Marbella thanks to its easy access to the AP-7 and A-7 roads. Its privileged location between the sea and the mountains allows you to enjoy natural landscapes at a very short distance. The ideal place to live in a luxury home in one of the most desirable corners of the province. The homes combine versatility and comfort thanks to their open and optimized spaces. An example of this are the kitchens, open and integrated with the living room. In the penthouses, the terraces are larger and have panoramic views. The ground floor has a private garden. All the materials chosen follow the highest quality standards to offer a current aesthetic and in accordance with Mediterranean design. All apartments with 2 and 3 bedrooms have 1 underground parking space and 1 storage room included in the price, all penthouses have 2 underground parking spaces and 2 storage rooms included in the price.