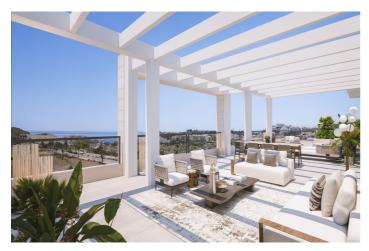

## Costa del Sol, Mijas Costa

New residential in Mijas Costa, Malaga. The private urbanization has 54 homes with 2 and 3 bedrooms distributed in 3 blocks, 3 stories high, including penthouses with large terraces that will enjoy magnificent views of the golf course. Very bright homes with spacious living rooms with integrated kitchens, contemporary design and created to enjoy privacy and proximity to golf. The common areas have swimming pools and well-kept gardens to enjoy the wonderful atmosphere of the area. It is located in a quiet area on the first line of the Calanova Golf Club golf course. The residential is located just 3 kilometers from the sea and a stone's throw from La Cala de Mijas. It is perfectly connected to Malaga and Marbella thanks to its easy access to the AP-7 and A-7 roads. Its privileged location between the sea and the mountains allows you to enjoy natural landscapes at a very short distance. The ideal place to live in a luxury home in one of the most desirable corners of the province. The homes combine versatility and comfort thanks to their open and optimized spaces. An example of this are the kitchens, open and integrated with the living room. In the penthouses, the terraces are larger and have panoramic views. The ground floor has a private garden. All the materials chosen follow the highest quality standards to offer a current aesthetic and in accordance with Mediterranean design. All apartments with 2 and 3 bedrooms have 1 underground parking space and 1 storage room included in the price, all penthouses have 2 underground parking spaces and 2 storage rooms included in the price.